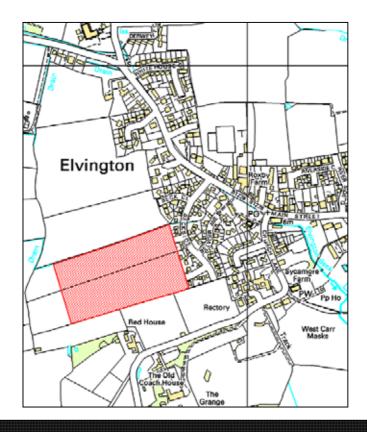

| GENERAL         |                    |          |                  |
|-----------------|--------------------|----------|------------------|
| Site Reference  | 2439               |          |                  |
| Name of Site    | Fields 6854 & 7047 |          |                  |
| Address         | Elvington          |          |                  |
| Ward            | Wheldrake          |          |                  |
| Easting         | 469700.30011315    | Northing | 447504.982286538 |
| Gross Site Area | 4.41Ha             |          |                  |

## Site Suitability

| Criteria       | Considerations                                                   |          |
|----------------|------------------------------------------------------------------|----------|
| Primary        | Not situated within the floodplain (zone 3b)                     |          |
| Constraints    | No nature conservation areas within proximity of the site        | Green    |
|                | Not within a Greenbelt Character Appraisal area                  |          |
| Location       | On the edge/ adjacent to Wheldrake village                       |          |
| Suitability    | This is a Greenfield site                                        | Amber    |
|                | Considered to be at low risk from flooding (zone 1)              |          |
| Transport and  | Insufficient access to primary schools within 400m               |          |
| Accessibility  | Good access to health care facilities within 400m                |          |
|                | Good access to convenience stores within 400m                    |          |
|                | Insufficient access to frequent bus routes (15 minute intervals) | Amber    |
|                | or less) within 800m                                             | Allibei  |
|                | Good access to non frequent bus routes within 400m               |          |
|                | No access to existing cycle route within 100m.                   |          |
|                | Transport stated would be required.                              |          |
| Geo            | No contamination issues identified.                              |          |
| Environmental  | No air quality issues identified                                 |          |
| Considerations | Full drainage assessment required.                               | Green    |
|                | No overhead power lines                                          |          |
|                | No known TPOs on site.                                           |          |
| Strategic      | This site is located within the Draft Greenbelt.                 |          |
| Policies       | This site is not classed as openspace                            |          |
|                | The site has access to amenity green space and outdoor           |          |
|                | sports facilities within PPG17 acceptable distances.             |          |
|                | This site is deficient in access to local parks, natural/semi-   | Amber    |
|                | natural green space, children's play areas, allotments, City     | 7 111001 |
|                | parks and young people's facilities.                             |          |
|                | This site is not located within 50m of a listed building, a      |          |
|                | conservation Area, an Area of Archaeological Importance,         |          |
| O This         | Scheduled Ancient Monuments or a historic park and garden.       |          |

**Comments:** This site is in marginal accordance with national and regional policy as it is located on the edge/adjacent to Wheldrake village. The site has no access to a primary school within 400m but does have a convenience store and healthcare facilities within 400-800m. There is also access to a non-frequent bus route within 400m but no access to a frequent bus route within 800m or existing cycle route within 100m. The site has access to two types of openspace within PPG17 specified distances. The site has limited environmental constraints but is located within 400m of the Elvington Conservation Area. This site is located within the draft greenbelt and would therefore only come forward in line with the emerging core strategy and following a detailed evaluation of the greenbelt value.

**Recommendation:** This site is **suitable** for residential development but is located within the Draft Greenbelt and would therefore only come forward in line with the emerging core strategy and following a detailed evaluation of the greenbelt value.