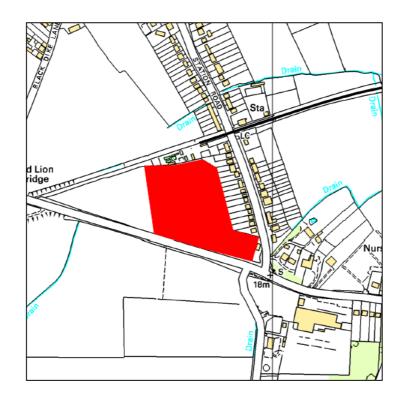

SITE NUMBER:

| GENERAL         |                            |                                |        |  |  |  |  |
|-----------------|----------------------------|--------------------------------|--------|--|--|--|--|
| Site Reference  | 0069, 0350                 |                                |        |  |  |  |  |
| Name of Site    | Land at Cranbrooks         |                                |        |  |  |  |  |
| Address         | North of North Lane, Wheld | North of North Lane, Wheldrake |        |  |  |  |  |
| Ward            | Wheldrake                  | Wheldrake                      |        |  |  |  |  |
| Easting         | 467664                     | Northing                       | 444979 |  |  |  |  |
| Gross Site Area | 3.02ha                     |                                |        |  |  |  |  |

| PLANNING STATUS  |                                                     |              |  |  |  |
|------------------|-----------------------------------------------------|--------------|--|--|--|
| Current Land use | Unmanaged grassland (use class: ag                  | gricultural) |  |  |  |
| Source of site   | Alternative site at Changes 3 / Call for            | Sites        |  |  |  |
| Site Status      | Potential site                                      | Yes          |  |  |  |
|                  | With permission                                     |              |  |  |  |
|                  | Under Construction                                  |              |  |  |  |
|                  | Completed                                           |              |  |  |  |
|                  | Excluded                                            |              |  |  |  |
| Planning Status  | Permission Type                                     | N/A          |  |  |  |
| (if applicable)  | (residential, employment, retail, mixed use, other) |              |  |  |  |
| ( -  -           | Application Reference                               | N/A          |  |  |  |
|                  | Date permitted                                      | N/A          |  |  |  |
|                  | Expiry date                                         | N/A          |  |  |  |
|                  | Date development started                            | N/A          |  |  |  |
|                  | Number of units outstanding                         | N/A          |  |  |  |
|                  | Number of units completed                           | N/A          |  |  |  |
|                  | Application not valid                               | N/A          |  |  |  |
|                  | (refused/ withdrawn/ lapsed)                        |              |  |  |  |

## Site Suitability

| Criteria       | Considerations                                                                                               |           |
|----------------|--------------------------------------------------------------------------------------------------------------|-----------|
| Primary        | Not situated within the floodplain (zone 3b)                                                                 |           |
| Constraints    | No nature conservation areas within proximity of the site                                                    | Green     |
|                | Not within a Greenbelt Character Appraisal area                                                              |           |
| Location       | On the edge/ adjacent to Wheldrake village                                                                   |           |
| Suitability    | This is a Greenfield site                                                                                    | Amber     |
|                | Considered to be at low risk from flooding (zone 1)                                                          |           |
| Transport and  | Good access to a primary schools within 400m with capacity                                                   |           |
| Accessibility  | Good access to health care facilities with 400m                                                              |           |
|                | Good access to convenience stores within 400m                                                                |           |
|                | <ul> <li>Insufficient access to frequent bus routes (15 minute intervals<br/>or less) within 800m</li> </ul> | Amber     |
|                | Good access to non frequent bus routes within 400m                                                           |           |
|                | No access to existing cycle route within 100m.                                                               |           |
|                | Transport stated would be required.                                                                          |           |
| Geo            | No contamination issues identified.                                                                          |           |
| Environmental  | No air quality issues identified                                                                             |           |
| Considerations | Full drainage assessment required.                                                                           | Green     |
|                | No overhead power lines                                                                                      |           |
|                | No known TPOs on site.                                                                                       |           |
| Strategic      | This site is located within the Draft Greenbelt.                                                             |           |
| Policies       | This site is not classed as openspace                                                                        |           |
|                | The site has access to children's play areas and outdoor                                                     |           |
|                | sports facilities within PPG17 acceptable distances.                                                         |           |
|                | This site is deficient in access to local parks, natural/semi-                                               | Amber     |
|                | natural green space, amenity green space, allotments, City                                                   |           |
|                | parks and young people's facilities.                                                                         |           |
|                | This site is not located within 50m of a listed building, a                                                  |           |
|                | conservation Area, an Area of Archaeological Importance,                                                     |           |
| Commentar This | Scheduled Ancient Monuments or a historic park and garden.                                                   | ugh it io |

Comments: This site is in marginal accordance with national and regional policy although it is located on the edge/adjacent to Wheldrake village. The site has a primary school with capacity within 400m and a convenience store and healthcare facilities within 400m. There is also access to a nonfrequent bus route within 400m but no access to a frequent bus route within 800m or existing cycle route within 100m. The site has access to three type of openspace within PPG17 specified distances. The site has limited environmental constraints but is located within the Wheldrake Conservation Area, which would not preclude development, but any development should be sensitive to this. This site is located within the draft greenbelt and would therefore only come forward in line with the emerging core strategy and following a detailed evaluation of the greenbelt value.

**Recommendation:** This site is **suitable** for residential development but is located within the Draft Greenbelt and would therefore only come forward in line with the emerging core strategy and following a detailed evaluation of the greenbelt value.