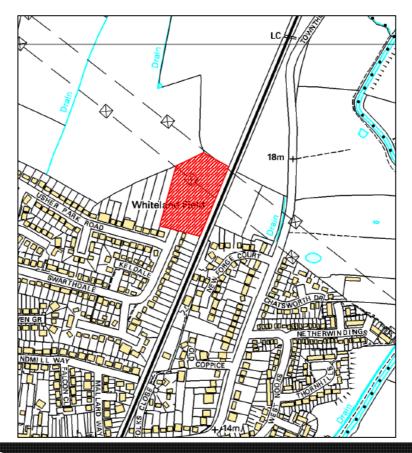

| GENERAL         |                    |          |                  |
|-----------------|--------------------|----------|------------------|
| Site Reference  | 2439               |          |                  |
| Name of Site    | Fields 6854 & 7047 |          |                  |
| Address         | Elvington          |          |                  |
| Ward            | Wheldrake          |          |                  |
| Easting         | 469700.30011315    | Northing | 447504.982286538 |
| Gross Site Area | 4.41Ha             |          |                  |

| PLANNING STATUS                 |                                                                     |                                      |  |  |  |  |
|---------------------------------|---------------------------------------------------------------------|--------------------------------------|--|--|--|--|
| Current Land use                | Agriculture (use class: agriculture)                                | Agriculture (use class: agriculture) |  |  |  |  |
| Source of site                  | Call for sites                                                      |                                      |  |  |  |  |
| Site Status                     | Potential site                                                      | Yes                                  |  |  |  |  |
|                                 | With permission                                                     |                                      |  |  |  |  |
|                                 | Under Construction                                                  |                                      |  |  |  |  |
|                                 | Completed                                                           |                                      |  |  |  |  |
|                                 | Excluded                                                            |                                      |  |  |  |  |
| Planning Status (if applicable) | Permission Type (residential, employment, retail, mixed use, other) | N/A                                  |  |  |  |  |
| (ii applicable)                 | Application Reference                                               | N/A                                  |  |  |  |  |
|                                 | Date permitted                                                      | N/A                                  |  |  |  |  |
|                                 | Expiry date                                                         | N/a                                  |  |  |  |  |
|                                 | Date development started                                            | N/A                                  |  |  |  |  |
|                                 | Number of units outstanding                                         | N/A                                  |  |  |  |  |
|                                 | Number of units completed                                           | N/A                                  |  |  |  |  |
|                                 | Application not valid                                               | N/A                                  |  |  |  |  |
|                                 | (refused/ withdrawn/ lapsed)                                        |                                      |  |  |  |  |

## Site Suitability

| Criteria       | Considerations                                                   |          |
|----------------|------------------------------------------------------------------|----------|
| Primary        | Not situated within the floodplain (zone 3b)                     |          |
| Constraints    | No nature conservation areas within proximity of the site        | Green    |
|                | Not within a Greenbelt Character Appraisal area                  |          |
| Location       | On the edge/ adjacent to Wheldrake village                       |          |
| Suitability    | This is a Greenfield site                                        | Amber    |
|                | Considered to be at low risk from flooding (zone 1)              |          |
| Transport and  | Insufficient access to primary schools within 400m               |          |
| Accessibility  | Good access to health care facilities within 400m                |          |
|                | Good access to convenience stores within 400m                    |          |
|                | Insufficient access to frequent bus routes (15 minute intervals) | Amber    |
|                | or less) within 800m                                             | Allibei  |
|                | Good access to non frequent bus routes within 400m               |          |
|                | No access to existing cycle route within 100m.                   |          |
|                | Transport stated would be required.                              |          |
| Geo            | No contamination issues identified.                              |          |
| Environmental  | No air quality issues identified                                 |          |
| Considerations | Full drainage assessment required.                               | Green    |
|                | No overhead power lines                                          |          |
|                | No known TPOs on site.                                           |          |
| Strategic      | This site is located within the Draft Greenbelt.                 |          |
| Policies       | This site is not classed as openspace                            |          |
|                | The site has access to amenity green space and outdoor           |          |
|                | sports facilities within PPG17 acceptable distances.             |          |
|                | This site is deficient in access to local parks, natural/semi-   | Amber    |
|                | natural green space, children's play areas, allotments, City     | 7 111001 |
|                | parks and young people's facilities.                             |          |
|                | This site is not located within 50m of a listed building, a      |          |
|                | conservation Area, an Area of Archaeological Importance,         |          |
| O This         | Scheduled Ancient Monuments or a historic park and garden.       |          |

**Comments:** This site is in marginal accordance with national and regional policy as it is located on the edge/adjacent to Wheldrake village. The site has no access to a primary school within 400m but does have a convenience store and healthcare facilities within 400-800m. There is also access to a non-frequent bus route within 400m but no access to a frequent bus route within 800m or existing cycle route within 100m. The site has access to two types of openspace within PPG17 specified distances. The site has limited environmental constraints but is located within 400m of the Elvington Conservation Area. This site is located within the draft greenbelt and would therefore only come forward in line with the emerging core strategy and following a detailed evaluation of the greenbelt value.

**Recommendation:** This site is **suitable** for residential development but is located within the Draft Greenbelt and would therefore only come forward in line with the emerging core strategy and following a detailed evaluation of the greenbelt value.