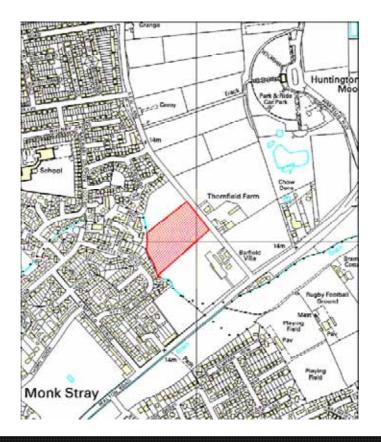

SITE NUMBER:

| GENERAL         |                            |                                |        |  |  |  |  |
|-----------------|----------------------------|--------------------------------|--------|--|--|--|--|
| Site Reference  | 0069, 0350                 |                                |        |  |  |  |  |
| Name of Site    | Land at Cranbrooks         |                                |        |  |  |  |  |
| Address         | North of North Lane, Wheld | North of North Lane, Wheldrake |        |  |  |  |  |
| Ward            | Wheldrake                  | Wheldrake                      |        |  |  |  |  |
| Easting         | 467664                     | Northing                       | 444979 |  |  |  |  |
| Gross Site Area | 3.02ha                     |                                |        |  |  |  |  |

## Site Suitability

| Criteria       | Considerations                                                                                               |           |
|----------------|--------------------------------------------------------------------------------------------------------------|-----------|
| Primary        | Not situated within the floodplain (zone 3b)                                                                 |           |
| Constraints    | No nature conservation areas within proximity of the site                                                    | Green     |
|                | Not within a Greenbelt Character Appraisal area                                                              |           |
| Location       | On the edge/ adjacent to Wheldrake village                                                                   |           |
| Suitability    | This is a Greenfield site                                                                                    | Amber     |
|                | Considered to be at low risk from flooding (zone 1)                                                          |           |
| Transport and  | Good access to a primary schools within 400m with capacity                                                   |           |
| Accessibility  | Good access to health care facilities with 400m                                                              |           |
|                | Good access to convenience stores within 400m                                                                |           |
|                | <ul> <li>Insufficient access to frequent bus routes (15 minute intervals<br/>or less) within 800m</li> </ul> | Amber     |
|                | Good access to non frequent bus routes within 400m                                                           |           |
|                | No access to existing cycle route within 100m.                                                               |           |
|                | Transport stated would be required.                                                                          |           |
| Geo            | No contamination issues identified.                                                                          |           |
| Environmental  | No air quality issues identified                                                                             |           |
| Considerations | Full drainage assessment required.                                                                           | Green     |
|                | No overhead power lines                                                                                      |           |
|                | No known TPOs on site.                                                                                       |           |
| Strategic      | This site is located within the Draft Greenbelt.                                                             |           |
| Policies       | This site is not classed as openspace                                                                        |           |
|                | The site has access to children's play areas and outdoor                                                     |           |
|                | sports facilities within PPG17 acceptable distances.                                                         |           |
|                | This site is deficient in access to local parks, natural/semi-                                               | Amber     |
|                | natural green space, amenity green space, allotments, City                                                   |           |
|                | parks and young people's facilities.                                                                         |           |
|                | This site is not located within 50m of a listed building, a                                                  |           |
|                | conservation Area, an Area of Archaeological Importance,                                                     |           |
| Commentar This | Scheduled Ancient Monuments or a historic park and garden.                                                   | ugh it io |

Comments: This site is in marginal accordance with national and regional policy although it is located on the edge/adjacent to Wheldrake village. The site has a primary school with capacity within 400m and a convenience store and healthcare facilities within 400m. There is also access to a nonfrequent bus route within 400m but no access to a frequent bus route within 800m or existing cycle route within 100m. The site has access to three type of openspace within PPG17 specified distances. The site has limited environmental constraints but is located within the Wheldrake Conservation Area, which would not preclude development, but any development should be sensitive to this. This site is located within the draft greenbelt and would therefore only come forward in line with the emerging core strategy and following a detailed evaluation of the greenbelt value.

**Recommendation:** This site is **suitable** for residential development but is located within the Draft Greenbelt and would therefore only come forward in line with the emerging core strategy and following a detailed evaluation of the greenbelt value.