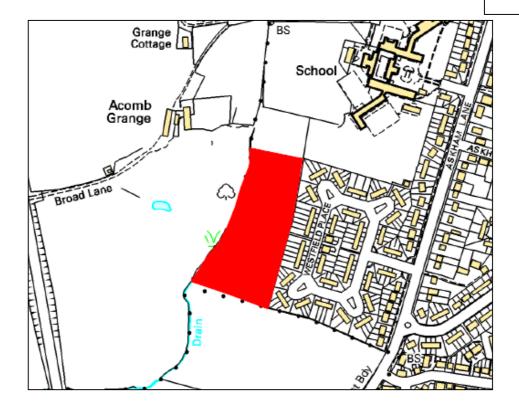

SITE NUMBER:

| GENERAL         |                            |                                |        |  |  |  |  |
|-----------------|----------------------------|--------------------------------|--------|--|--|--|--|
| Site Reference  | 0069, 0350                 |                                |        |  |  |  |  |
| Name of Site    | Land at Cranbrooks         |                                |        |  |  |  |  |
| Address         | North of North Lane, Wheld | North of North Lane, Wheldrake |        |  |  |  |  |
| Ward            | Wheldrake                  | Wheldrake                      |        |  |  |  |  |
| Easting         | 467664                     | Northing                       | 444979 |  |  |  |  |
| Gross Site Area | 3.02ha                     |                                |        |  |  |  |  |

| PLANNING STATUS  |                                                     |              |  |  |  |
|------------------|-----------------------------------------------------|--------------|--|--|--|
| Current Land use | Unmanaged grassland (use class: ag                  | gricultural) |  |  |  |
| Source of site   | Alternative site at Changes 3 / Call for            | Sites        |  |  |  |
| Site Status      | Potential site                                      | Yes          |  |  |  |
|                  | With permission                                     |              |  |  |  |
|                  | Under Construction                                  |              |  |  |  |
|                  | Completed                                           |              |  |  |  |
|                  | Excluded                                            |              |  |  |  |
| Planning Status  | Permission Type                                     | N/A          |  |  |  |
| (if applicable)  | (residential, employment, retail, mixed use, other) |              |  |  |  |
| ( -  -           | Application Reference                               | N/A          |  |  |  |
|                  | Date permitted                                      | N/A          |  |  |  |
|                  | Expiry date                                         | N/A          |  |  |  |
|                  | Date development started                            | N/A          |  |  |  |
|                  | Number of units outstanding                         | N/A          |  |  |  |
|                  | Number of units completed                           | N/A          |  |  |  |
|                  | Application not valid                               | N/A          |  |  |  |
|                  | (refused/ withdrawn/ lapsed)                        |              |  |  |  |

## Site Suitability

| Criteria       | Considerations                                                                                               |           |
|----------------|--------------------------------------------------------------------------------------------------------------|-----------|
| Primary        | Not situated within the floodplain (zone 3b)                                                                 |           |
| Constraints    | No nature conservation areas within proximity of the site                                                    | Green     |
|                | Not within a Greenbelt Character Appraisal area                                                              |           |
| Location       | On the edge/ adjacent to Wheldrake village                                                                   |           |
| Suitability    | This is a Greenfield site                                                                                    | Amber     |
|                | Considered to be at low risk from flooding (zone 1)                                                          |           |
| Transport and  | Good access to a primary schools within 400m with capacity                                                   |           |
| Accessibility  | Good access to health care facilities with 400m                                                              |           |
|                | Good access to convenience stores within 400m                                                                |           |
|                | <ul> <li>Insufficient access to frequent bus routes (15 minute intervals<br/>or less) within 800m</li> </ul> | Amber     |
|                | Good access to non frequent bus routes within 400m                                                           |           |
|                | No access to existing cycle route within 100m.                                                               |           |
|                | Transport stated would be required.                                                                          |           |
| Geo            | No contamination issues identified.                                                                          |           |
| Environmental  | No air quality issues identified                                                                             |           |
| Considerations | Full drainage assessment required.                                                                           | Green     |
|                | No overhead power lines                                                                                      |           |
|                | No known TPOs on site.                                                                                       |           |
| Strategic      | This site is located within the Draft Greenbelt.                                                             |           |
| Policies       | This site is not classed as openspace                                                                        |           |
|                | The site has access to children's play areas and outdoor                                                     |           |
|                | sports facilities within PPG17 acceptable distances.                                                         |           |
|                | This site is deficient in access to local parks, natural/semi-                                               | Amber     |
|                | natural green space, amenity green space, allotments, City                                                   |           |
|                | parks and young people's facilities.                                                                         |           |
|                | This site is not located within 50m of a listed building, a                                                  |           |
|                | conservation Area, an Area of Archaeological Importance,                                                     |           |
| Commentar This | Scheduled Ancient Monuments or a historic park and garden.                                                   | ugh it io |

Comments: This site is in marginal accordance with national and regional policy although it is located on the edge/adjacent to Wheldrake village. The site has a primary school with capacity within 400m and a convenience store and healthcare facilities within 400m. There is also access to a nonfrequent bus route within 400m but no access to a frequent bus route within 800m or existing cycle route within 100m. The site has access to three type of openspace within PPG17 specified distances. The site has limited environmental constraints but is located within the Wheldrake Conservation Area, which would not preclude development, but any development should be sensitive to this. This site is located within the draft greenbelt and would therefore only come forward in line with the emerging core strategy and following a detailed evaluation of the greenbelt value.

**Recommendation:** This site is **suitable** for residential development but is located within the Draft Greenbelt and would therefore only come forward in line with the emerging core strategy and following a detailed evaluation of the greenbelt value.