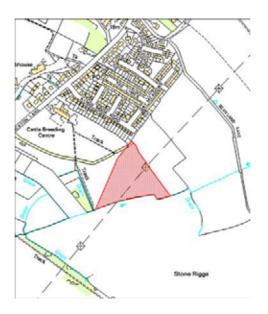

# Appendix 13: Sites located within the Draft Greenbelt

SITE NUMBER:

1

| GENERAL         |                           |          |             |
|-----------------|---------------------------|----------|-------------|
| Site Reference  | 0618b, 2492               |          |             |
| Name of Site    | Adjacent Middlewood Close | ;        |             |
| Address         | Rufforth                  |          |             |
| Ward            | Rural West York           |          |             |
| Easting         | 452,774.36                | Northing | 451,748.558 |
| Gross Site Area | 0.99                      |          |             |

| PLANNING STATUS  |                                                     |     |  |  |  |  |
|------------------|-----------------------------------------------------|-----|--|--|--|--|
| Current Land use | Grassland                                           |     |  |  |  |  |
| Source of site   | Call for Sites                                      |     |  |  |  |  |
| Site Status      | Potential site                                      | Yes |  |  |  |  |
|                  | With permission                                     |     |  |  |  |  |
|                  | Under Construction                                  |     |  |  |  |  |
|                  | Completed                                           |     |  |  |  |  |
|                  | Excluded                                            |     |  |  |  |  |
| Planning Status  | Permission Type                                     | N/A |  |  |  |  |
| (if applicable)  | (residential, employment, retail, mixed use, other) |     |  |  |  |  |
| ,                | Application Reference                               | N/A |  |  |  |  |
|                  | Date permitted                                      | N/A |  |  |  |  |
|                  | Expiry date                                         | N/A |  |  |  |  |
|                  | Date development started                            | N/A |  |  |  |  |
|                  | Number of units outstanding                         | N/A |  |  |  |  |
|                  | Number of units completed                           | N/A |  |  |  |  |
|                  | Application not valid (refused/ withdrawn/ lapsed)  | N/A |  |  |  |  |

## Site Suitability

| Criteria       | Considerations                                                 |         |
|----------------|----------------------------------------------------------------|---------|
| Primary        | Not situated within the floodplain (zone 3b)                   |         |
| Constraints    | No nature conservation areas within proximity of the site      | Green   |
|                | Not within a Greenbelt Character Appraisal area                |         |
| Location       | On the edge/ adjacent to Rufforth village                      |         |
| Suitability    | This is a Greenfield site                                      | Amber   |
|                | Considered to be at low risk from flooding (zone 1)            |         |
| Transport and  | Good access to a primary schools within 400m with capacity     |         |
| Accessibility  | No access to health care facilities within 800m                |         |
|                | Access to convenience stores within 400-800m                   |         |
|                | No access to frequent bus routes (15 minute intervals or less) | Amber   |
|                | within 800m                                                    | Allibei |
|                | Good access to non frequent bus routes within 400m             |         |
|                | No access to existing cycle route within 100m.                 |         |
|                | Transport statement would be required.                         |         |
| Geo            | No contamination issues identified.                            |         |
| Environmental  | No air quality issues identified                               |         |
| Considerations | Full drainage assessment required.                             | Amber   |
|                | No overhead power lines                                        |         |
|                | No known TPOs on site.                                         |         |
| Strategic      | This site is located within the Draft Greenbelt.               |         |
| Policies       | This site is not classed as openspace                          |         |
|                | The site has access to children's play areas, allotments and   |         |
|                | outdoor sports facilities within PPG17 acceptable distances.   |         |
|                | This site is deficient in access to local parks, natural/semi- | Amber   |
|                | natural green space, amenity green space, city parks and       | 7       |
|                | young people's facilities.                                     |         |
|                | This site is not located within 50m of a listed building,      |         |
|                | Conservation Area an Area of Archaeological Importance,        |         |
| A 1 TI:        | Scheduled Ancient Monuments or a historic park and garden.     | 1 16 1  |

**Comments:** This site is in marginal accordance with national and regional policy although it is located on the edge/adjacent to Rufforth village. The site has a primary school with capacity within 400m and access to a grocery store within 400-800m. There is no access to a frequent bus route or an existing cycle route but there is access to a non frequent bus route within 400m. The site has access to 3 types of openspace within PPG17 specified distances and has no historical constraints. This site is located within the draft greenbelt however and would therefore only come forward in line with the emerging core strategy and following a detailed evaluation of the greenbelt value.

**Recommendation:** This site is **suitable** for residential development but is located within the Draft Greenbelt and would therefore only come forward in line with the emerging core strategy and following a detailed evaluation of the greenbelt value.