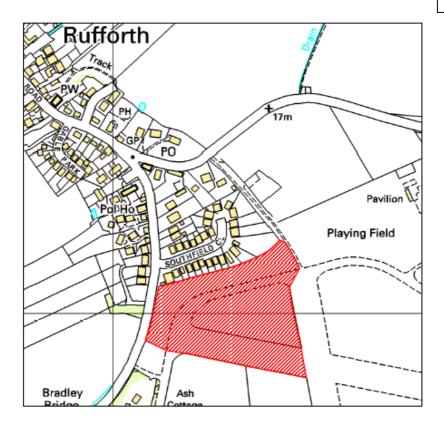

# Appendix 13: Sites located within the Draft Greenbelt

SITE NUMBER:

1

| GENERAL         |                           |          |             |
|-----------------|---------------------------|----------|-------------|
| Site Reference  | 0618b, 2492               |          |             |
| Name of Site    | Adjacent Middlewood Close | ;        |             |
| Address         | Rufforth                  |          |             |
| Ward            | Rural West York           |          |             |
| Easting         | 452,774.36                | Northing | 451,748.558 |
| Gross Site Area | 0.99                      |          |             |

**Comments:** This site is in marginal accordance with national and regional policy although it is located on the edge/adjacent to Rufforth village. The site has a primary school with capacity within 400m and access to a grocery store within 400-800m. There is no access to a frequent bus route or an existing cycle route but there is access to a non frequent bus route within 400m. The site has access to 3 types of openspace within PPG17 specified distances and has no historical constraints. This site is located within the draft greenbelt however and would therefore only come forward in line with the emerging core strategy and following a detailed evaluation of the greenbelt value.

**Recommendation:** This site is **suitable** for residential development but is located within the Draft Greenbelt and would therefore only come forward in line with the emerging core strategy and following a detailed evaluation of the greenbelt value.