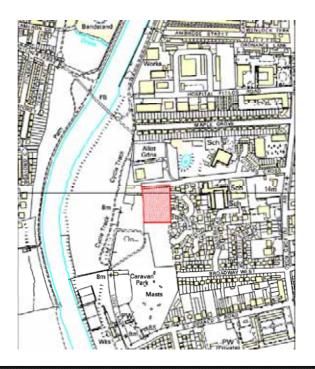

SITE NUMBER: 14

| GENERAL         |                         |          |        |
|-----------------|-------------------------|----------|--------|
| Site Reference  | 2501                    |          |        |
| Name of Site    | The Forge, Crockey Hill |          |        |
| Address         |                         |          |        |
| Ward            | Wheldrake               |          |        |
| Easting         | 462527                  | Northing | 446657 |
| Gross Site Area | 0.54                    |          |        |