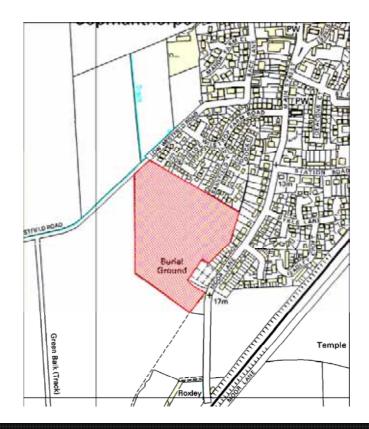

| 11 to 15<br>years<br>(2018 –<br>2022)                                  | Over 15<br>years<br>(2023 or<br>later) | With Draft<br>Greenbelt<br>Boundary | Unknown |  |
| forward?                                      |                                                                                                                                                                                                                                                     |                                                                                                              |                                                                        |                                        |                                     |         |  |

SITE NUMBER:

72



| GENERAL         |                   |          |        |
|-----------------|-------------------|----------|--------|
| Site Reference  | 0521              |          |        |
| Name of Site    | Land at Moor Lane |          |        |
| Address         | Copmanthorpe      |          |        |
| Ward            | Rural West York   |          |        |
| Easting         | 456214            | Northing | 446384 |
| Gross Site Area | 5.5               | ·        |        |

| PLANNING STATUS                    | PLANNING STATUS                                                     |      |  |  |  |  |
|------------------------------------|---------------------------------------------------------------------|------|--|--|--|--|
| Current Land use                   | Agricultural Land (Gra