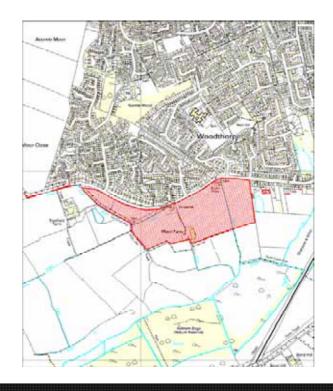

# Appendix 13: Sites located within the Draft Greenbelt

SITE NUMBER:

1

| GENERAL         |                           |          |             |
|-----------------|---------------------------|----------|-------------|
| Site Reference  | 0618b, 2492               |          |             |
| Name of Site    | Adjacent Middlewood Close | ;        |             |
| Address         | Rufforth                  |          |             |
| Ward            | Rural West York           |          |             |
| Easting         | 452,774.36                | Northing | 451,748.558 |
| Gross Site Area | 0.99                      |          |             |

## Site Suitability

| Criteria       | Considerations                                                 |         |
|----------------|----------------------------------------------------------------|---------|
| Primary        | Not situated within the floodplain (zone 3b)                   |         |
| Constraints    | No nature conservation areas within proximity of the site      | Green   |
|                | Not within a Greenbelt Character Appraisal area                |         |
| Location       | On the edge/ adjacent to Rufforth village                      |         |
| Suitability    | This is a Greenfield site                                      | Amber   |
|                | Considered to be at low risk from flooding (zone 1)            |         |
| Transport and  | Good access to a primary schools within 400m with capacity     |         |
| Accessibility  | No access to health care facilities within 800m                |         |
|                | Access to convenience stores within 400-800m                   |         |
|                | No access to frequent bus routes (15 minute intervals or less) | Amber   |
|                | within 800m                                                    | Allibei |
|                | Good access to non frequent bus routes within 400m             |         |
|                | No access to existing cycle route within 100m.                 |         |
|                | Transport statement would be required.                         |         |
| Geo            | No contamination issues identified.                            |         |
| Environmental  | No air quality issues identified                               |         |
| Considerations | Full drainage assessment required.                             | Amber   |
|                | No overhead power lines                                        |         |
|                | No known TPOs on site.                                         |         |
| Strategic      | This site is located within the Draft Greenbelt.               |         |
| Policies       | This site is not classed as openspace                          |         |
|                | The site has access to children's play areas, allotments and   |         |
|                | outdoor sports facilities within PPG17 acceptable distances.   |         |
|                | This site is deficient in access to local parks, natural/semi- | Amber   |
|                | natural green space, amenity green space, city parks and       | 7       |
|                | young people's facilities.                                     |         |
|                | This site is not located within 50m of a listed building,      |         |
|                | Conservation Area an Area of Archaeological Importance,        |         |
| A 1 TI:        | Scheduled Ancient Monuments or a historic park and garden.     | 1 16 1  |

**Comments:** This site is in marginal accordance with national and regional policy although it is located on the edge/adjacent to Rufforth village. The site has a primary school with capacity within 400m and access to a grocery store within 400-800m. There is no access to a frequent bus route or an existing cycle route but there is access to a non frequent bus route within 400m. The site has access to 3 types of openspace within PPG17 specified distances and has no historical constraints. This site is located within the draft greenbelt however and would therefore only come forward in line with the emerging core strategy and following a detailed evaluation of the greenbelt value.