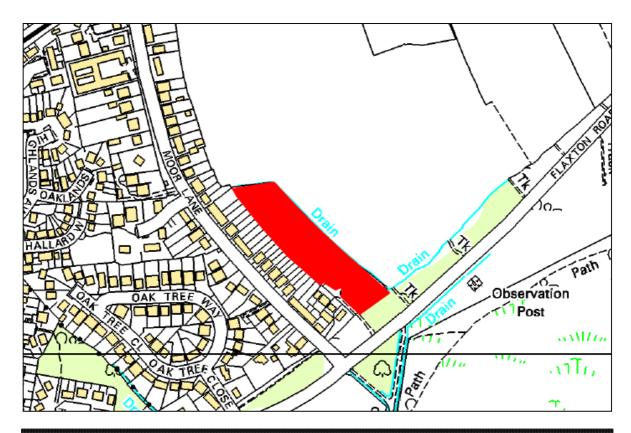

# Appendix 13: Sites located within the Draft Greenbelt

SITE NUMBER:

1

| GENERAL         |                           |          |             |
|-----------------|---------------------------|----------|-------------|
| Site Reference  | 0618b, 2492               |          |             |
| Name of Site    | Adjacent Middlewood Close | ;        |             |
| Address         | Rufforth                  |          |             |
| Ward            | Rural West York           |          |             |
| Easting         | 452,774.36                | Northing | 451,748.558 |
| Gross Site Area | 0.99                      |          |             |

| PLANNING STATUS  |                                                     |     |  |  |  |  |
|------------------|-----------------------------------------------------|-----|--|--|--|--|
| Current Land use | Grassland                                           |     |  |  |  |  |
| Source of site   | Call for Sites                                      |     |  |  |  |  |
| Site Status      | Potential site                                      | Yes |  |  |  |  |
|                  | With permission                                     |     |  |  |  |  |
|                  | Under Construction                                  |     |  |  |  |  |
|                  | Completed                                           |     |  |  |  |  |
|                  | Excluded                                            |     |  |  |  |  |
| Planning Status  | Permission Type                                     | N/A |  |  |  |  |
| (if applicable)  | (residential, employment, retail, mixed use, other) |     |  |  |  |  |
| ,                | Application Reference                               | N/A |  |  |  |  |
|                  | Date permitted                                      | N/A |  |  |  |  |
|                  | Expiry date                                         | N/A |  |  |  |  |
|                  | Date development started                            | N/A |  |  |  |  |
|                  | Number of units outstanding                         | N/A |  |  |  |  |
|                  | Number of units completed                           | N/A |  |  |  |  |
|                  | Application not valid (refused/ withdrawn/ lapsed)  | N/A |  |  |  |  |

## Site Suitability

| Criteria       | Considerations                                                 |         |
|----------------|----------------------------------------------------------------|---------|
| Primary        | Not situated within the floodplain (zone 3b)                   |         |
| Constraints    | No nature conservation areas within proximity of the site      | Green   |
|                | Not within a Greenbelt Character Appraisal area                |         |
| Location       | On the edge/ adjacent to Rufforth village                      |         |
| Suitability    | This is a Greenfield site                                      | Amber   |
|                | Considered to be at low risk from flooding (zone 1)            |         |
| Transport and  | Good access to a primary schools within 400m with capacity     |         |
| Accessibility  | No access to health care facilities within 800m                |         |
|                | Access to convenience stores within 400-800m                   |         |
|                | No access to frequent bus routes (15 minute intervals or less) | Amber   |
|                | within 800m                                                    | Allibei |
|                | Good access to non frequent bus routes within 400m             |         |
|                | No access to existing cycle route within 100m.                 |         |
|                | Transport statement would be required.                         |         |
| Geo            | No contamination issues identified.                            |         |
| Environmental  | No air quality issues identified                               |         |
| Considerations | Full drainage assessment required.                             | Amber   |
|                | No overhead power lines                                        |         |
|                | No known TPOs on site.                                         |         |
| Strategic      | This site is located within the Draft Greenbelt.               |         |
| Policies       | This site is not classed as openspace                          |         |
|                | The site has access to children's play areas, allotments and   |         |
|                | outdoor sports facilities within PPG17 acceptable distances.   |         |
|                | This site is deficient in access to local parks, natural/semi- | Amber   |
|                | natural green space, amenity green space, city parks and       | 7       |
|                | young people's facilities.                                     |         |
|                | This site is not located within 50m of a listed building,      |         |
|                | Conservation Area an Area of Archaeological Importance,        |         |
| A 1 TI:        | Scheduled Ancient Monuments or a historic park and garden.     | 1 16 1  |

**Comments:** This site is in marginal accordance with national and regional policy although it is located on the edge/adjacent to Rufforth village. The site has a primary school with capacity within 400m and access to a grocery store within 400-800m. There is no access to a frequent bus route or an existing cycle route but there is access to a non frequent bus route within 400m. The site has access to 3 types of openspace within PPG17 specified distances and has no historical constraints. This site is located within the draft greenbelt however and would therefore only come forward in line with the emerging core strategy and following a detailed evaluation of the greenbelt value.

**Recommendation:** This site is **suitable** for residential development but is located within the Draft Greenbelt and would therefore only come forward in line with the emerging core strategy and following a detailed evaluation of the greenbelt value.