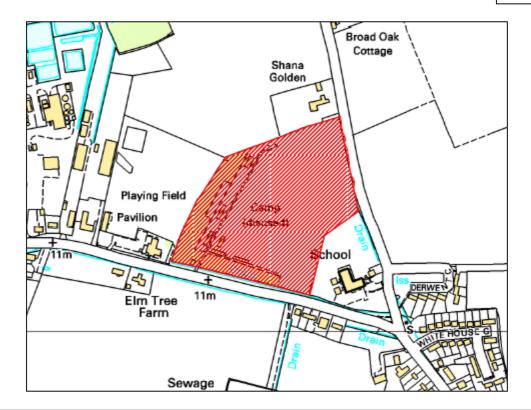

SITE NUMBER: 14

| GENERAL         |                         |          |        |
|-----------------|-------------------------|----------|--------|
| Site Reference  | 2501                    |          |        |
| Name of Site    | The Forge, Crockey Hill |          |        |
| Address         |                         |          |        |
| Ward            | Wheldrake               |          |        |
| Easting         | 462527                  | Northing | 446657 |
| Gross Site Area | 0.54                    |          |        |