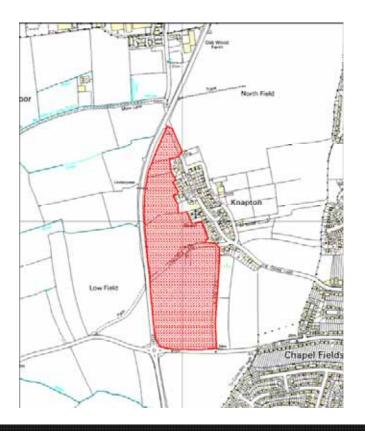

SITE NUMBER:

| GENERAL         |                            |                                |        |  |  |  |  |
|-----------------|----------------------------|--------------------------------|--------|--|--|--|--|
| Site Reference  | 0069, 0350                 |                                |        |  |  |  |  |
| Name of Site    | Land at Cranbrooks         |                                |        |  |  |  |  |
| Address         | North of North Lane, Wheld | North of North Lane, Wheldrake |        |  |  |  |  |
| Ward            | Wheldrake                  | Wheldrake                      |        |  |  |  |  |
| Easting         | 467664                     | Northing                       | 444979 |  |  |  |  |
| Gross Site Area | 3.02ha                     |                                |        |  |  |  |  |

## Site Suitability

| Criteria       | Considerations                                                                                               |           |
|----------------|--------------------------------------------------------------------------------------------------------------|-----------|
| Primary        | Not situated within the floodplain (zone 3b)                                                                 |           |
| Constraints    | No nature conservation areas within proximity of the site                                                    | Green     |
|                | Not within a Greenbelt Character Appraisal area                                                              |           |
| Location       | On the edge/ adjacent to Wheldrake village                                                                   |           |
| Suitability    | This is a Greenfield site                                                                                    | Amber     |
|                | Considered to be at low risk from flooding (zone 1)                                                          |           |
| Transport and  | Good access to a primary schools within 400m with capacity                                                   |           |
| Accessibility  | Good access to health care facilities with 400m                                                              |           |
|                | Good access to convenience stores within 400m                                                                |           |
|                | <ul> <li>Insufficient access to frequent bus routes (15 minute intervals<br/>or less) within 800m</li> </ul> | Amber     |
|                | Good access to non frequent bus routes within 400m                                                           |           |
|                | No access to existing cycle route within 100m.                                                               |           |
|                | Transport stated would be required.                                                                          |           |
| Geo            | No contamination issues identified.                                                                          |           |
| Environmental  | No air quality issues identified                                                                             |           |
| Considerations | Full drainage assessment required.                                                                           | Green     |
|                | No overhead power lines                                                                                      |           |
|                | No known TPOs on site.                                                                                       |           |
| Strategic      | This site is located within the Draft Greenbelt.                                                             |           |
| Policies       | This site is not classed as openspace                                                                        |           |
|                | The site has access to children's play areas and outdoor                                                     |           |
|                | sports facilities within PPG17 acceptable distances.                                                         |           |
|                | This site is deficient in access to local parks, natural/semi-                                               | Amber     |
|                | natural green space, amenity green space, allotments, City                                                   |           |
|                | parks and young people's facilities.                                                                         |           |
|                | This site is not located within 50m of a listed building, a                                                  |           |
|                | conservation Area, an Area of Archaeological Importance,                                                     |           |
| Commentar This | Scheduled Ancient Monuments or a historic park and garden.                                                   | ugh it io |

Comments: This site is in marginal accordance with national and regional policy although it is located on the edge/adjacent to Wheldrake village. The site has a primary school with capacity within 400m and a convenience store and healthcare facilities within 400m. There is also access to a nonfrequent bus route within 400m but no access to a frequent bus route within 800m or existing cycle route within 100m. The site has access to three type of openspace within PPG17 specified distances. The site has limited environmental constraints but is located within the Wheldrake Conservation Area, which would not preclude development, but any development should be sensitive to this. This site is located within the draft greenbelt and would therefore only come forward in line with the emerging core strategy and following a detailed evaluation of the greenbelt value.