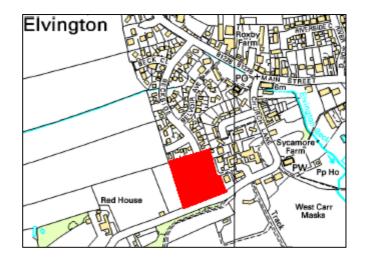

| GENERAL         |                    |          |                  |
|-----------------|--------------------|----------|------------------|
| Site Reference  | 2439               |          |                  |
| Name of Site    | Fields 6854 & 7047 |          |                  |
| Address         | Elvington          |          |                  |
| Ward            | Wheldrake          |          |                  |
| Easting         | 469700.30011315    | Northing | 447504.982286538 |
| Gross Site Area | 4.41Ha             |          |                  |

| PLANNING STATUS                 |                                                                     |                                      |  |  |  |  |
|---------------------------------|---------------------------------------------------------------------|--------------------------------------|--|--|--|--|
| Current Land use                | Agriculture (use class: agriculture)                                | Agriculture (use class: agriculture) |  |  |  |  |
| Source of site                  | Call for sites                                                      |                                      |  |  |  |  |
| Site Status                     | Potential site                                                      | Yes                                  |  |  |  |  |
|                                 | With permission                                                     |                                      |  |  |  |  |
|                                 | Under Construction                                                  |                                      |  |  |  |  |
|                                 | Completed                                                           |                                      |  |  |  |  |
|                                 | Excluded                                                            |                                      |  |  |  |  |
| Planning Status (if applicable) | Permission Type (residential, employment, retail, mixed use, other) | N/A                                  |  |  |  |  |
| (ii applicable)                 | Application Reference                                               | N/A                                  |  |  |  |  |
|                                 | Date permitted                                                      | N/A                                  |  |  |  |  |
|                                 | Expiry date                                                         | N/a                                  |  |  |  |  |
|                                 | Date development started                                            | N/A                                  |  |  |  |  |
|                                 | Number of units outstanding                                         | N/A                                  |  |  |  |  |
|                                 | Number of units completed                                           | N/A                                  |  |  |  |  |
|                                 | Application not valid                                               | N/A                                  |  |  |  |  |
|                                 | (refused/ withdrawn/ lapsed)                                        |                                      |  |  |  |  |

## Site Suitability

| Criteria       | Considerations                                                   |          |
|----------------|------------------------------------------------------------------|----------|
| Primary        | Not situated within the floodplain (zone 3b)                     |          |
| Constraints    | No nature conservation areas within proximity of the site        | Green    |
|                | Not within a Greenbelt Character Appraisal area                  |          |
| Location       | On the edge/ adjacent to Wheldrake village                       |          |
| Suitability    | This is a Greenfield site                                        | Amber    |
|                | Considered to be at low risk from flooding (zone 1)              |          |
| Transport and  | Insufficient access to primary schools within 400m               |          |
| Accessibility  | Good access to health care facilities within 400m                |          |
|                | Good access to convenience stores within 400m                    |          |
|                | Insufficient access to frequent bus routes (15 minute intervals) | Amber    |
|                | or less) within 800m                                             | Allibei  |
|                | Good access to non frequent bus routes within 400m               |          |
|                | No access to existing cycle route within 100m.                   |          |
|                | Transport stated would be required.                              |          |
| Geo            | No contamination issues identified.                              |          |
| Environmental  | No air quality issues identified                                 |          |
| Considerations | Full drainage assessment required.                               | Green    |
|                | No overhead power lines                                          |          |
|                | No known TPOs on site.                                           |          |
| Strategic      | This site is located within the Draft Greenbelt.                 |          |
| Policies       | This site is not classed as openspace                            |          |
|                | The site has access to amenity green space and outdoor           |          |
|                | sports facilities within PPG17 acceptable distances.             |          |
|                | This site is deficient in access to local parks, natural/semi-   | Amber    |
|                | natural green space, children's play areas, allotments, City     | 7 111001 |
|                | parks and young people's facilities.                             |          |
|                | This site is not located within 50m of a listed building, a      |          |
|                | conservation Area, an Area of Archaeological Importance,         |          |
| O This         | Scheduled Ancient Monuments or a historic park and garden.       |          |

**Comments:** This site is in marginal accordance with national and regional policy as it is located on the edge/adjacent to Wheldrake village. The site has no access to a primary school within 400m but does have a convenience store and healthcare facilities within 400-800m. There is also access to a non-frequent bus route within 400m but no access to a frequent bus route within 800m or existing cycle route within 100m. The site has access to two types of openspace within PPG17 specified distances. The site has limited environmental constraints but is located within 400m of the Elvington Conservation Area. This site is located within the draft greenbelt and would therefore only come forward in line with the emerging core strategy and following a detailed evaluation of the greenbelt value.

**Recommendation:** This site is **suitable** for residential development but is located within the Draft Greenbelt and would therefore only come forward in line with the emerging core strategy and following a detailed evaluation of the greenbelt value.