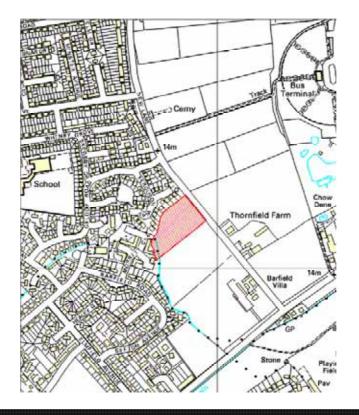

| GENERAL         |                    |          |                  |
|-----------------|--------------------|----------|------------------|
| Site Reference  | 2439               |          |                  |
| Name of Site    | Fields 6854 & 7047 |          |                  |
| Address         | Elvington          |          |                  |
| Ward            | Wheldrake          |          |                  |
| Easting         | 469700.30011315    | Northing | 447504.982286538 |
| Gross Site Area | 4.41Ha             |          |                  |

## Site Suitability

| Criteria       | Considerations                                                   |          |
|----------------|------------------------------------------------------------------|----------|
| Primary        | Not situated within the floodplain (zone 3b)                     |          |
| Constraints    | No nature conservation areas within proximity of the site        | Green    |
|                | Not within a Greenbelt Character Appraisal area                  |          |
| Location       | On the edge/ adjacent to Wheldrake village                       |          |
| Suitability    | This is a Greenfield site                                        | Amber    |
|                | Considered to be at low risk from flooding (zone 1)              |          |
| Transport and  | Insufficient access to primary schools within 400m               |          |
| Accessibility  | Good access to health care facilities within 400m                |          |
|                | Good access to convenience stores within 400m                    |          |
|                | Insufficient access to frequent bus routes (15 minute intervals) | Amber    |
|                | or less) within 800m                                             | Allibei  |
|                | Good access to non frequent bus routes within 400m               |          |
|                | No access to existing cycle route within 100m.                   |          |
|                | Transport stated would be required.                              |          |
| Geo            | No contamination issues identified.                              |          |
| Environmental  | No air quality issues identified                                 |          |
| Considerations | Full drainage assessment required.                               | Green    |
|                | No overhead power lines                                          |          |
|                | No known TPOs on site.                                           |          |
| Strategic      | This site is located within the Draft Greenbelt.                 |          |
| Policies       | This site is not classed as openspace                            |          |
|                | The site has access to amenity green space and outdoor           |          |
|                | sports facilities within PPG17 acceptable distances.             |          |
|                | This site is deficient in access to local parks, natural/semi-   | Amber    |
|                | natural green space, children's play areas, allotments, City     | 7 111001 |
|                | parks and young people's facilities.                             |          |
|                | This site is not located within 50m of a listed building, a      |          |
|                | conservation Area, an Area of Archaeological Importance,         |          |
| O This         | Scheduled Ancient Monuments or a historic park and garden.       |          |

**Comments:** This site is in marginal accordance with national and regional policy as it is located on the edge/adjacent to Wheldrake village. The site has no access to a primary school within 400m but does have a convenience store and healthcare facilities within 400-800m. There is also access to a non-frequent bus route within 400m but no access to a frequent bus route within 800m or existing cycle route within 100m. The site has access to two types of openspace within PPG17 specified distances. The site has limited environmental constraints but is located within 400m of the Elvington Conservation Area. This site is located within the draft greenbelt and would therefore only come forward in line with the emerging core strategy and following a detailed evaluation of the greenbelt value.

**Recommendation:** This site is **suitable** for residential development but is located within the Draft Greenbelt and would therefore only come forward in line with the emerging core strategy and following a detailed evaluation of the greenbelt value.