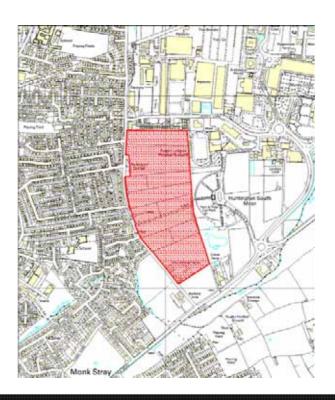

| GENERAL         |                    |          |                  |
|-----------------|--------------------|----------|------------------|
| Site Reference  | 2439               |          |                  |
| Name of Site    | Fields 6854 & 7047 |          |                  |
| Address         | Elvington          |          |                  |
| Ward            | Wheldrake          |          |                  |
| Easting         | 469700.30011315    | Northing | 447504.982286538 |
| Gross Site Area | 4.41Ha             |          |                  |

## Site Suitability

| Criteria       | Considerations                                                   |          |
|----------------|------------------------------------------------------------------|----------|
| Primary        | Not situated within the floodplain (zone 3b)                     |          |
| Constraints    | No nature conservation areas within proximity of the site        | Green    |
|                | Not within a Greenbelt Character Appraisal area                  |          |
| Location       | On the edge/ adjacent to Wheldrake village                       |          |
| Suitability    | This is a Greenfield site                                        | Amber    |
|                | Considered to be at low risk from flooding (zone 1)              |          |
| Transport and  | Insufficient access to primary schools within 400m               |          |
| Accessibility  | Good access to health care facilities within 400m                |          |
|                | Good access to convenience stores within 400m                    |          |
|                | Insufficient access to frequent bus routes (15 minute intervals) | Amber    |
|                | or less) within 800m                                             | Allibei  |
|                | Good access to non frequent bus routes within 400m               |          |
|                | No access to existing cycle route within 100m.                   |          |
|                | Transport stated would be required.                              |          |
| Geo            | No contamination issues identified.                              |          |
| Environmental  | No air quality issues identified                                 |          |
| Considerations | Full drainage assessment required.                               | Green    |
|                | No overhead power lines                                          |          |
|                | No known TPOs on site.                                           |          |
| Strategic      | This site is located within the Draft Greenbelt.                 |          |
| Policies       | This site is not classed as openspace                            |          |
|                | The site has access to amenity green space and outdoor           |          |
|                | sports facilities within PPG17 acceptable distances.             |          |
|                | This site is deficient in access to local parks, natural/semi-   | Amber    |
|                | natural green space, children's play areas, allotments, City     | 7 111001 |
|                | parks and young people's facilities.                             |          |
|                | This site is not located within 50m of a listed building, a      |          |
|                | conservation Area, an Area of Archaeological Importance,         |          |
| O This         | Scheduled Ancient Monuments or a historic park and garden.       |          |

**Comments:** This site is in marginal accordance with national and regional policy as it is located on the edge/adjacent to Wheldrake village. The site has no access to a primary school within 400m but does have a convenience store and healthcare facilities within 400-800m. There is also access to a non-frequent bus route within 400m but no access to a frequent bus route within 800m or existing cycle route within 100m. The site has access to two types of openspace within PPG17 specified distances. The site has limited environmental constraints but is located within 400m of the Elvington Conservation Area. This site is located within the draft greenbelt and would therefore only come forward in line with the emerging core strategy and following a detailed evaluation of the greenbelt value.