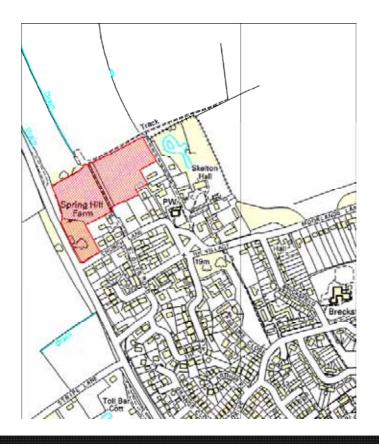

# Appendix 13: Sites located within the Draft Greenbelt

SITE NUMBER:

1

| GENERAL         |                           |          |             |
|-----------------|---------------------------|----------|-------------|
| Site Reference  | 0618b, 2492               |          |             |
| Name of Site    | Adjacent Middlewood Close | ;        |             |
| Address         | Rufforth                  |          |             |
| Ward            | Rural West York           |          |             |
| Easting         | 452,774.36                | Northing | 451,748.558 |
| Gross Site Area | 0.99                      |          |             |

## Site Suitability

| Criteria       | Considerations                                                 |         |
|----------------|----------------------------------------------------------------|---------|
| Primary        | Not situated within the floodplain (zone 3b)                   |         |
| Constraints    | No nature conservation areas within proximity of the site      | Green   |
|                | Not within a Greenbelt Character Appraisal area                |         |
| Location       | On the edge/ adjacent to Rufforth village                      |         |
| Suitability    | This is a Greenfield site                                      | Amber   |
|                | Considered to be at low risk from flooding (zone 1)            |         |
| Transport and  | Good access to a primary schools within 400m with capacity     |         |
| Accessibility  | No access to health care facilities within 800m                |         |
|                | Access to convenience stores within 400-800m                   |         |
|                | No access to frequent bus routes (15 minute intervals or less) | Amber   |
|                | within 800m                                                    | Allibei |
|                | Good access to non frequent bus routes within 400m             |         |
|                | No access to existing cycle route within 100m.                 |         |
|                | Transport statement would be required.                         |         |
| Geo            | No contamination issues identified.                            |         |
| Environmental  | No air quality issues identified                               |         |
| Considerations | Full drainage assessment required.                             | Amber   |
|                | No overhead power lines                                        |         |
|                | No known TPOs on site.                                         |         |
| Strategic      | This site is located within the Draft Greenbelt.               |         |
| Policies       | This site is not classed as openspace                          |         |
|                | The site has access to children's play areas, allotments and   |         |
|                | outdoor sports facilities within PPG17 acceptable distances.   |         |
|                | This site is deficient in access to local parks, natural/semi- | Amber   |
|                | natural green space, amenity green space, city parks and       | 7       |
|                | young people's facilities.                                     |         |
|                | This site is not located within 50m of a listed building,      |         |
|                | Conservation Area an Area of Archaeological Importance,        |         |
| A 1 TI:        | Scheduled Ancient Monuments or a historic park and garden.     | 1 16 1  |

**Comments:** This site is in marginal accordance with national and regional policy although it is located on the edge/adjacent to Rufforth village. The site has a primary school with capacity within 400m and access to a grocery store within 400-800m. There is no access to a frequent bus route or an existing cycle route but there is access to a non frequent bus route within 400m. The site has access to 3 types of openspace within PPG17 specified distances and has no historical constraints. This site is located within the draft greenbelt however and would therefore only come forward in line with the emerging core strategy and following a detailed evaluation of the greenbelt value.

**Recommendation:** This site is **suitable** for residential development but is located within the Draft Greenbelt and would therefore only come forward in line with the emerging core strategy and following a detailed evaluation of the greenbelt value.