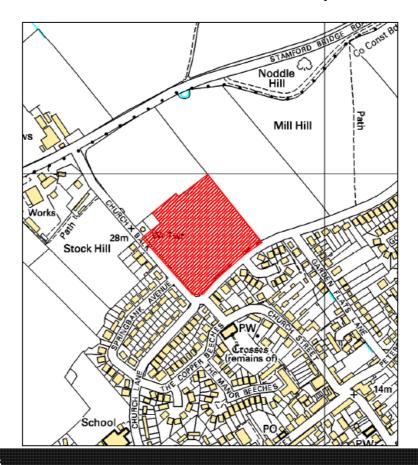

# Appendix 13: Sites located within the Draft Greenbelt

SITE NUMBER:

1

| GENERAL         |                           |          |             |
|-----------------|---------------------------|----------|-------------|
| Site Reference  | 0618b, 2492               |          |             |
| Name of Site    | Adjacent Middlewood Close | ;        |             |
| Address         | Rufforth                  |          |             |
| Ward            | Rural West York           |          |             |
| Easting         | 452,774.36                | Northing | 451,748.558 |
| Gross Site Area | 0.99                      |          |             |

| PLANNING STATUS  |                                                     |     |  |  |  |  |
|------------------|-----------------------------------------------------|-----|--|--|--|--|
| Current Land use | Grassland                                           |     |  |  |  |  |
| Source of site   | Call for Sites                                      |     |  |  |  |  |
| Site Status      | Potential site                                      | Yes |  |  |  |  |
|                  | With permission                                     |     |  |  |  |  |
|                  | Under Construction                                  |     |  |  |  |  |
|                  | Completed                                           |     |  |  |  |  |
|                  | Excluded                                            |     |  |  |  |  |
| Planning Status  | Permission Type                                     | N/A |  |  |  |  |
| (if applicable)  | (residential, employment, retail, mixed use, other) |     |  |  |  |  |
| ,                | Application Reference                               | N/A |  |  |  |  |
|                  | Date permitted                                      | N/A |  |  |  |  |
|                  | Expiry date                                         | N/A |  |  |  |  |
|                  | Date development started                            | N/A |  |  |  |  |
|                  | Number of units outstanding                         | N/A |  |  |  |  |
|                  | Number of units completed                           | N/A |  |  |  |  |
|                  | Application not valid (refused/ withdrawn/ lapsed)  | N/A |  |  |  |  |

## Site Suitability

| Criteria       | Considerations                                                 |         |
|----------------|----------------------------------------------------------------|---------|
| Primary        | Not situated within the floodplain (zone 3b)                   |         |
| Constraints    | No nature conservation areas within proximity of the site      | Green   |
|                | Not within a Greenbelt Character Appraisal area                |         |
| Location       | On the edge/ adjacent to Rufforth village                      |         |
| Suitability    | This is a Greenfield site                                      | Amber   |
|                | Considered to be at low risk from flooding (zone 1)            |         |
| Transport and  | Good access to a primary schools within 400m with capacity     |         |
| Accessibility  | No access to health care facilities within 800m                |         |
|                | Access to convenience stores within 400-800m                   |         |
|                | No access to frequent bus routes (15 minute intervals or less) | Amber   |
|                | within 800m                                                    | Allibei |
|                | Good access to non frequent bus routes within 400m             |         |
|                | No access to existing cycle route within 100m.                 |         |
|                | Transport statement would be required.                         |         |
| Geo            | No contamination issues identified.                            |         |
| Environmental  | No air quality issues identified                               |         |
| Considerations | Full drainage assessment required.                             | Amber   |
|                | No overhead power lines                                        |         |
|                | No known TPOs on site.                                         |         |
| Strategic      | This site is located within the Draft Greenbelt.               |         |
| Policies       | This site is not classed as openspace                          |         |
|                | The site has access to children's play areas, allotments and   |         |
|                | outdoor sports facilities within PPG17 acceptable distances.   |         |
|                | This site is deficient in access to local parks, natural/semi- | Amber   |
|                | natural green space, amenity green space, city parks and       | 7       |
|                | young people's facilities.                                     |         |
|                | This site is not located within 50m of a listed building,      |         |
|                | Conservation Area an Area of Archaeological Importance,        |         |
| A 1 TI:        | Scheduled Ancient Monuments or a historic park and garden.     | 1 16 1  |

**Comments:** This site is in marginal accordance with national and regional policy although it is located on the edge/adjacent to Rufforth village. The site has a primary school with capacity within 400m and access to a grocery store within 400-800m. There is no access to a frequent bus route or an existing cycle route but there is access to a non frequent bus route within 400m. The site has access to 3 types of openspace within PPG17 specified distances and has no historical constraints. This site is located within the draft greenbelt however and would therefore only come forward in line with the emerging core strategy and following a detailed evaluation of the greenbelt value.

**Recommendation:** This site is **suitable** for residential development but is located within the Draft Greenbelt and would therefore only come forward in line with the emerging core strategy and following a detailed evaluation of the greenbelt value.