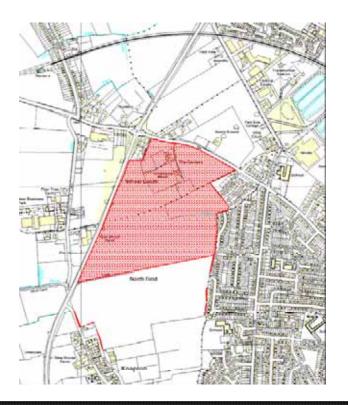

|                  |              |  |  |  |

SITE NUMBER: 31



| GENERAL         |                            |            |                 |
|-----------------|----------------------------|------------|-----------------|
| Site Reference  | 2537a, 2532, 0432          |            |                 |
| Name of Site    | Land Adjacent to A59 North | of Knaptor | 1               |
| Address         |                            |            |                 |
| Ward            | Rural West York            |            |                 |
| Easting         | 456360.821884217           | Northing   | 452713.81127475 |
| Gross Site Area | 58.92ha                    |            |                 |

| PLANNING STATUS  |                                                     |      |  |  |  |
|------------------|----------------------------------------------