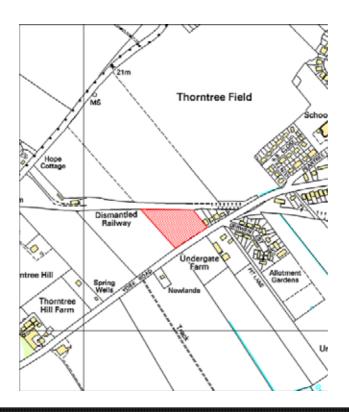

SITE NUMBER: 14

| GENERAL         |                         |          |        |
|-----------------|-------------------------|----------|--------|
| Site Reference  | 2501                    |          |        |
| Name of Site    | The Forge, Crockey Hill |          |        |
| Address         |                         |          |        |
| Ward            | Wheldrake               |          |        |
| Easting         | 462527                  | Northing | 446657 |
| Gross Site Area | 0.54                    |          |        |