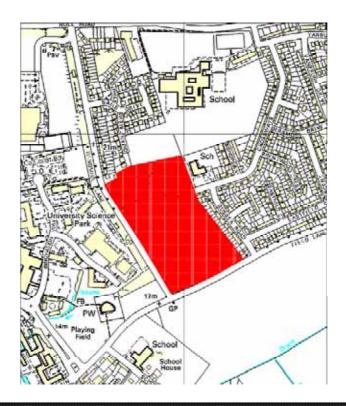

SITE NUMBER:

| GENERAL         |                            |                                |        |  |  |  |  |
|-----------------|----------------------------|--------------------------------|--------|--|--|--|--|
| Site Reference  | 0069, 0350                 |                                |        |  |  |  |  |
| Name of Site    | Land at Cranbrooks         |                                |        |  |  |  |  |
| Address         | North of North Lane, Wheld | North of North Lane, Wheldrake |        |  |  |  |  |
| Ward            | Wheldrake                  | Wheldrake                      |        |  |  |  |  |
| Easting         | 467664                     | Northing                       | 444979 |  |  |  |  |
| Gross Site Area | 3.02ha                     |                                |        |  |  |  |  |

## Site Suitability

| Criteria       | Considerations                                                                                               |           |
|----------------|--------------------------------------------------------------------------------------------------------------|-----------|
| Primary        | Not situated within the floodplain (zone 3b)                                                                 |           |
| Constraints    | No nature conservation areas within proximity of the site                                                    | Green     |
|                | Not within a Greenbelt Character Appraisal area                                                              |           |
| Location       | On the edge/ adjacent to Wheldrake village                                                                   |           |
| Suitability    | This is a Greenfield site                                                                                    | Amber     |
|                | Considered to be at low risk from flooding (zone 1)                                                          |           |
| Transport and  | Good access to a primary schools within 400m with capacity                                                   |           |
| Accessibility  | Good access to health care facilities with 400m                                                              |           |
|                | Good access to convenience stores within 400m                                                                |           |
|                | <ul> <li>Insufficient access to frequent bus routes (15 minute intervals<br/>or less) within 800m</li> </ul> | Amber     |
|                | Good access to non frequent bus routes within 400m                                                           |           |
|                | No access to existing cycle route within 100m.                                                               |           |
|                | Transport stated would be required.                                                                          |           |
| Geo            | No contamination issues identified.                                                                          |           |
| Environmental  | No air quality issues identified                                                                             |           |
| Considerations | Full drainage assessment required.                                                                           | Green     |
|                | No overhead power lines                                                                                      |           |
|                | No known TPOs on site.                                                                                       |           |
| Strategic      | This site is located within the Draft Greenbelt.                                                             |           |
| Policies       | This site is not classed as openspace                                                                        |           |
|                | The site has access to children's play areas and outdoor                                                     |           |
|                | sports facilities within PPG17 acceptable distances.                                                         |           |
|                | This site is deficient in access to local parks, natural/semi-                                               | Amber     |
|                | natural green space, amenity green space, allotments, City                                                   |           |
|                | parks and young people's facilities.                                                                         |           |
|                | This site is not located within 50m of a listed building, a                                                  |           |
|                | conservation Area, an Area of Archaeological Importance,                                                     |           |
| Commentar This | Scheduled Ancient Monuments or a historic park and garden.                                                   | ugh it io |

Comments: This site is in marginal accordance with national and regional policy although it is located on the edge/adjacent to Wheldrake village. The site has a primary school with capacity within 400m and a convenience store and healthcare facilities within 400m. There is also access to a nonfrequent bus route within 400m but no access to a frequent bus route within 800m or existing cycle route within 100m. The site has access to three type of openspace within PPG17 specified distances. The site has limited environmental constraints but is located within the Wheldrake Conservation Area, which would not preclude development, but any development should be sensitive to this. This site is located within the draft greenbelt and would therefore only come forward in line with the emerging core strategy and following a detailed evaluation of the greenbelt value.