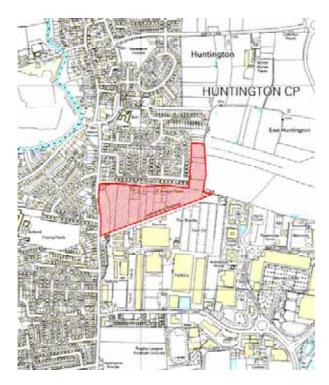

# Appendix 13: Sites located within the Draft Greenbelt

SITE NUMBER:

1

| GENERAL         |                           |          |             |
|-----------------|---------------------------|----------|-------------|
| Site Reference  | 0618b, 2492               |          |             |
| Name of Site    | Adjacent Middlewood Close | ;        |             |
| Address         | Rufforth                  |          |             |
| Ward            | Rural West York           |          |             |
| Easting         | 452,774.36                | Northing | 451,748.558 |
| Gross Site Area | 0.99                      |          |             |

| PLANNING STATUS  |                                                     |     |  |  |  |  |
|------------------|-----------------------------------------------------|-----|--|--|--|--|
| Current Land use | Grassland                                           |     |  |  |  |  |
| Source of site   | Call for Sites                                      |     |  |  |  |  |
| Site Status      | Potential site                                      | Yes |  |  |  |  |
|                  | With permission                                     |     |  |  |  |  |
|                  | Under Construction                                  |     |  |  |  |  |
|                  | Completed                                           |     |  |  |  |  |
|                  | Excluded                                            |     |  |  |  |  |
| Planning Status  | Permission Type                                     | N/A |  |  |  |  |
| (if applicable)  | (residential, employment, retail, mixed use, other) |     |  |  |  |  |
| ,                | Application Reference                               | N/A |  |  |  |  |
|                  | Date permitted                                      | N/A |  |  |  |  |
|                  | Expiry date                                         | N/A |  |  |  |  |
|                  | Date development started                            | N/A |  |  |  |  |
|                  | Number of units outstanding                         | N/A |  |  |  |  |
|                  | Number of units completed                           | N/A |  |  |  |  |
|                  | Application not valid (refused/ withdrawn/ lapsed)  | N/A |  |  |  |  |

## Site Suitability

| Criteria       | Considerations                                                 |         |
|----------------|----------------------------------------------------------------|---------|
| Primary        | Not situated within the floodplain (zone 3b)                   |         |
| Constraints    | No nature conservation areas within proximity of the site      | Green   |
|                | Not within a Greenbelt Character Appraisal area                |         |
| Location       | On the edge/ adjacent to Rufforth village                      |         |
| Suitability    | This is a Greenfield site                                      | Amber   |
|                | Considered to be at low risk from flooding (zone 1)            |         |
| Transport and  | Good access to a primary schools within 400m with capacity     |         |
| Accessibility  | No access to health care facilities within 800m                |         |
|                | Access to convenience stores within 400-800m                   |         |
|                | No access to frequent bus routes (15 minute intervals or less) | Amber   |
|                | within 800m                                                    | Allibei |
|                | Good access to non frequent bus routes within 400m             |         |
|                | No access to existing cycle route within 100m.                 |         |
|                | Transport statement would be required.                         |         |
| Geo            | No contamination issues identified.                            |         |
| Environmental  | No air quality issues identified                               |         |
| Considerations | Full drainage assessment required.                             | Amber   |
|                | No overhead power lines                                        |         |
|                | No known TPOs on site.                                         |         |
| Strategic      | This site is located within the Draft Greenbelt.               |         |
| Policies       | This site is not classed as openspace                          |         |
|                | The site has access to children's play areas, allotments and   |         |
|                | outdoor sports facilities within PPG17 acceptable distances.   |         |
|                | This site is deficient in access to local parks, natural/semi- | Amber   |
|                | natural green space, amenity green space, city parks and       | 7       |
|                | young people's facilities.                                     |         |
|                | This site is not located within 50m of a listed building,      |         |
|                | Conservation Area an Area of Archaeological Importance,        |         |
| A 1 TI:        | Scheduled Ancient Monuments or a historic park and garden.     | 1 16 1  |

**Comments:** This site is in marginal accordance with national and regional policy although it is located on the edge/adjacent to Rufforth village. The site has a primary school with capacity within 400m and access to a grocery store within 400-800m. There is no access to a frequent bus route or an existing cycle route but there is access to a non frequent bus route within 400m. The site has access to 3 types of openspace within PPG17 specified distances and has no historical constraints. This site is located within the draft greenbelt however and would therefore only come forward in line with the emerging core strategy and following a detailed evaluation of the greenbelt value.

**Recommendation:** This site is **suitable** for residential development but is located within the Draft Greenbelt and would therefore only come forward in line with the emerging core strategy and following a detailed evaluation of the greenbelt value.