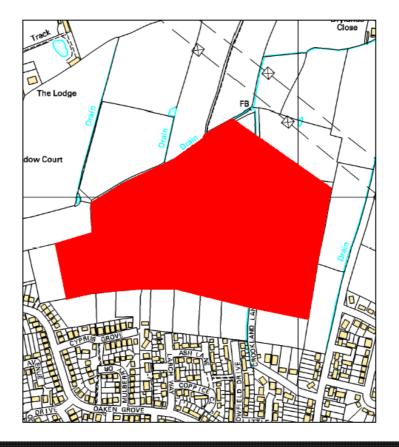

SITE NUMBER: 14

| GENERAL         |                         |          |        |
|-----------------|-------------------------|----------|--------|
| Site Reference  | 2501                    |          |        |
| Name of Site    | The Forge, Crockey Hill |          |        |
| Address         |                         |          |        |
| Ward            | Wheldrake               |          |        |
| Easting         | 462527                  | Northing | 446657 |
| Gross Site Area | 0.54                    |          |        |