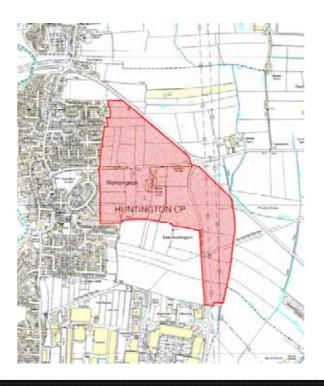

# Appendix 13: Sites located within the Draft Greenbelt

SITE NUMBER:

1

| GENERAL         |                           |          |             |
|-----------------|---------------------------|----------|-------------|
| Site Reference  | 0618b, 2492               |          |             |
| Name of Site    | Adjacent Middlewood Close | ;        |             |
| Address         | Rufforth                  |          |             |
| Ward            | Rural West York           |          |             |
| Easting         | 452,774.36                | Northing | 451,748.558 |
| Gross Site Area | 0.99                      |          |             |

| PLANNING STATUS  |                                                     |     |  |  |  |  |
|------------------|-----------------------------------------------------|-----|--|--|--|--|
| Current Land use | Grassland                                           |     |  |  |  |  |
| Source of site   | Call for Sites                                      |     |  |  |  |  |
| Site Status      | Potential site                                      | Yes |  |  |  |  |
|                  | With permission                                     |     |  |  |  |  |
|                  | Under Construction                                  |     |  |  |  |  |
|                  | Completed                                           |     |  |  |  |  |
|                  | Excluded                                            |     |  |  |  |  |
| Planning Status  | Permission Type                                     | N/A |  |  |  |  |
| (if applicable)  | (residential, employment, retail, mixed use, other) |     |  |  |  |  |
| ,                | Application Reference                               | N/A |  |  |  |  |
|                  | Date permitted                                      | N/A |  |  |  |  |
|                  | Expiry date                                         | N/A |  |  |  |  |
|                  | Date development started                            | N/A |  |  |  |  |
|                  | Number of units outstanding                         | N/A |  |  |  |  |
|                  | Number of units completed                           | N/A |  |  |  |  |
|                  | Application not valid (refused/ withdrawn/ lapsed)  | N/A |  |  |  |  |

## Site Suitability

| Criteria       | Considerations                                                 |         |
|----------------|----------------------------------------------------------------|---------|
| Primary        | Not situated within the floodplain (zone 3b)                   |         |
| Constraints    | No nature conservation areas within proximity of the site      | Green   |
|                | Not within a Greenbelt Character Appraisal area                |         |
| Location       | On the edge/ adjacent to Rufforth village                      |         |
| Suitability    | This is a Greenfield site                                      | Amber   |
|                | Considered to be at low risk from flooding (zone 1)            |         |
| Transport and  | Good access to a primary schools within 400m with capacity     |         |
| Accessibility  | No access to health care facilities within 800m                |         |
|                | Access to convenience stores within 400-800m                   |         |
|                | No access to frequent bus routes (15 minute intervals or less) | Amber   |
|                | within 800m                                                    | Allibei |
|                | Good access to non frequent bus routes within 400m             |         |
|                | No access to existing cycle route within 100m.                 |         |
|                | Transport statement would be required.                         |         |
| Geo            | No contamination issues identified.                            |         |
| Environmental  | No air quality issues identified                               |         |
| Considerations | Full drainage assessment required.                             | Amber   |
|                | No overhead power lines                                        |         |
|                | No known TPOs on site.                                         |         |
| Strategic      | This site is located within the Draft Greenbelt.               |         |
| Policies       | This site is not classed as openspace                          |         |
|                | The site has access to children's play areas, allotments and   |         |
|                | outdoor sports facilities within PPG17 acceptable distances.   |         |
|                | This site is deficient in access to local parks, natural/semi- | Amber   |
|                | natural green space, amenity green space, city parks and       | 7       |
|                | young people's facilities.                                     |         |
|                | This site is not located within 50m of a listed building,      |         |
|                | Conservation Area an Area of Archaeological Importance,        |         |
| A 1 TI:        | Scheduled Ancient Monuments or a historic park and garden.     | 1 16 1  |

**Comments:** This site is in marginal accordance with national and regional policy although it is located on the edge/adjacent to Rufforth village. The site has a primary school with capacity within 400m and access to a grocery store within 400-800m. There is no access to a frequent bus route or an existing cycle route but there is access to a non frequent bus route within 400m. The site has access to 3 types of openspace within PPG17 specified distances and has no historical constraints. This site is located within the draft greenbelt however and would therefore only come forward in line with the emerging core strategy and following a detailed evaluation of the greenbelt value.

**Recommendation:** This site is **suitable** for residential development but is located within the Draft Greenbelt and would therefore only come forward in line with the emerging core strategy and following a detailed evaluation of the greenbelt value.