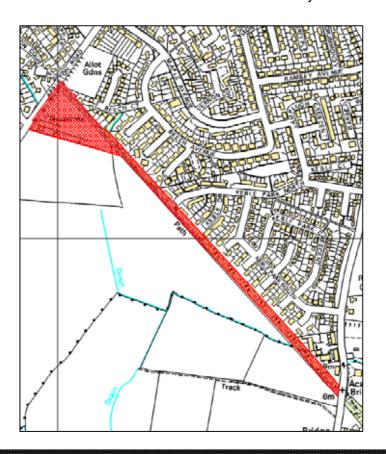

SITE NUMBER:

| GENERAL         |                            |                                |        |  |  |  |  |
|-----------------|----------------------------|--------------------------------|--------|--|--|--|--|
| Site Reference  | 0069, 0350                 |                                |        |  |  |  |  |
| Name of Site    | Land at Cranbrooks         |                                |        |  |  |  |  |
| Address         | North of North Lane, Wheld | North of North Lane, Wheldrake |        |  |  |  |  |
| Ward            | Wheldrake                  | Wheldrake                      |        |  |  |  |  |
| Easting         | 467664                     | Northing                       | 444979 |  |  |  |  |
| Gross Site Area | 3.02ha                     |                                |        |  |  |  |  |

Comments: This site is in marginal accordance with national and regional policy although it is located on the edge/adjacent to Wheldrake village. The site has a primary school with capacity within 400m and a convenience store and healthcare facilities within 400m. There is also access to a nonfrequent bus route within 400m but no access to a frequent bus route within 800m or existing cycle route within 100m. The site has access to three type of openspace within PPG17 specified distances. The site has limited environmental constraints but is located within the Wheldrake Conservation Area, which would not preclude development, but any development should be sensitive to this. This site is located within the draft greenbelt and would therefore only come forward in line with the emerging core strategy and following a detailed evaluation of the greenbelt value.

**Recommendation:** This site is **suitable** for residential development but is located within the Draft Greenbelt and would therefore only come forward in line with the emerging core strategy and following a detailed evaluation of the greenbelt value.