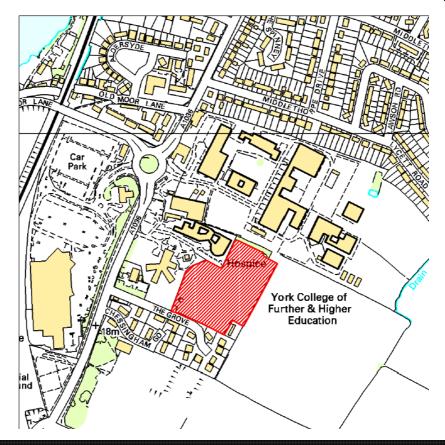

# Appendix 13: Sites located within the Draft Greenbelt

SITE NUMBER:

1

| GENERAL         |                           |          |             |
|-----------------|---------------------------|----------|-------------|
| Site Reference  | 0618b, 2492               |          |             |
| Name of Site    | Adjacent Middlewood Close | ;        |             |
| Address         | Rufforth                  |          |             |
| Ward            | Rural West York           |          |             |
| Easting         | 452,774.36                | Northing | 451,748.558 |
| Gross Site Area | 0.99                      |          |             |

| PLANNING STATUS  |                                                     |     |  |  |  |  |
|------------------|-----------------------------------------------------|-----|--|--|--|--|
| Current Land use | Grassland                                           |     |  |  |  |  |
| Source of site   | Call for Sites                                      |     |  |  |  |  |
| Site Status      | Potential site                                      | Yes |  |  |  |  |
|                  | With permission                                     |     |  |  |  |  |
|                  | Under Construction                                  |     |  |  |  |  |
|                  | Completed                                           |     |  |  |  |  |
|                  | Excluded                                            |     |  |  |  |  |
| Planning Status  | Permission Type                                     | N/A |  |  |  |  |
| (if applicable)  | (residential, employment, retail, mixed use, other) |     |  |  |  |  |
| ,                | Application Reference                               | N/A |  |  |  |  |
|                  | Date permitted                                      | N/A |  |  |  |  |
|                  | Expiry date                                         | N/A |  |  |  |  |
|                  | Date development started                            | N/A |  |  |  |  |
|                  | Number of units outstanding                         | N/A |  |  |  |  |
|                  | Number of units completed                           | N/A |  |  |  |  |
|                  | Application not valid (refused/ withdrawn/ lapsed)  | N/A |  |  |  |  |

## Site Suitability

| Criteria       | Considerations                                                 |         |
|----------------|----------------------------------------------------------------|---------|
| Primary        | Not situated within the floodplain (zone 3b)                   |         |
| Constraints    | No nature conservation areas within proximity of the site      | Green   |
|                | Not within a Greenbelt Character Appraisal area                |         |
| Location       | On the edge/ adjacent to Rufforth village                      |         |
| Suitability    | This is a Greenfield site                                      | Amber   |
|                | Considered to be at low risk from flooding (zone 1)            |         |
| Transport and  | Good access to a primary schools within 400m with capacity     |         |
| Accessibility  | No access to health care facilities within 800m                |         |
|                | Access to convenience stores within 400-800m                   |         |
|                | No access to frequent bus routes (15 minute intervals or less) | Amber   |
|                | within 800m                                                    | Allibei |
|                | Good access to non frequent bus routes within 400m             |         |
|                | No access to existing cycle route within 100m.                 |         |
|                | Transport statement would be required.                         |         |
| Geo            | No contamination issues identified.                            |         |
| Environmental  | No air quality issues identified                               |         |
| Considerations | Full drainage assessment required.                             | Amber   |
|                | No overhead power lines                                        |         |
|                | No known TPOs on site.                                         |         |
| Strategic      | This site is located within the Draft Greenbelt.               |         |
| Policies       | This site is not classed as openspace                          |         |
|                | The site has access to children's play areas, allotments and   |         |
|                | outdoor sports facilities within PPG17 acceptable distances.   |         |
|                | This site is deficient in access to local parks, natural/semi- | Amber   |
|                | natural green space, amenity green space, city parks and       | 7       |
|                | young people's facilities.                                     |         |
|                | This site is not located within 50m of a listed building,      |         |
|                | Conservation Area an Area of Archaeological Importance,        |         |
| A 1 TI:        | Scheduled Ancient Monuments or a historic park and garden.     | 1 16 1  |

**Comments:** This site is in marginal accordance with national and regional policy although it is located on the edge/adjacent to Rufforth village. The site has a primary school with capacity within 400m and access to a grocery store within 400-800m. There is no access to a frequent bus route or an existing cycle route but there is access to a non frequent bus route within 400m. The site has access to 3 types of openspace within PPG17 specified distances and has no historical constraints. This site is located within the draft greenbelt however and would therefore only come forward in line with the emerging core strategy and following a detailed evaluation of the greenbelt value.

**Recommendation:** This site is **suitable** for residential development but is located within the Draft Greenbelt and would therefore only come forward in line with the emerging core strategy and following a detailed evaluation of the greenbelt value.