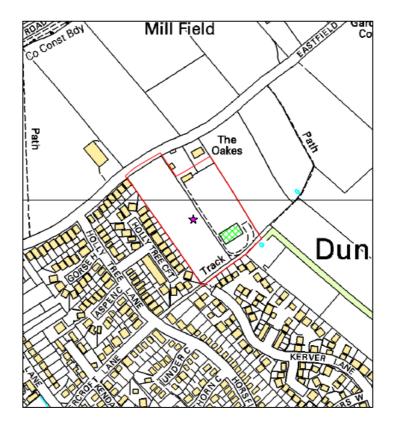

SITE NUMBER: 14

| GENERAL         |                         |          |        |
|-----------------|-------------------------|----------|--------|
| Site Reference  | 2501                    |          |        |
| Name of Site    | The Forge, Crockey Hill |          |        |
| Address         |                         |          |        |
| Ward            | Wheldrake               |          |        |
| Easting         | 462527                  | Northing | 446657 |
| Gross Site Area | 0.54                    |          |        |