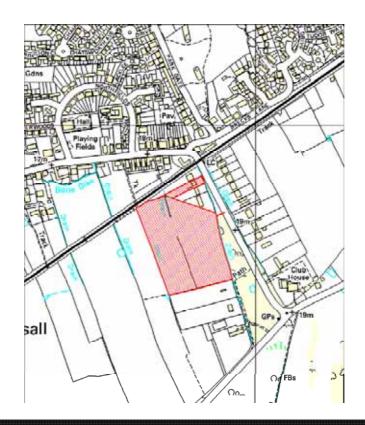

SITE NUMBER: 14

| GENERAL         |                         |          |        |
|-----------------|-------------------------|----------|--------|
| Site Reference  | 2501                    |          |        |
| Name of Site    | The Forge, Crockey Hill |          |        |
| Address         |                         |          |        |
| Ward            | Wheldrake               |          |        |
| Easting         | 462527                  | Northing | 446657 |
| Gross Site Area | 0.54                    |          |        |