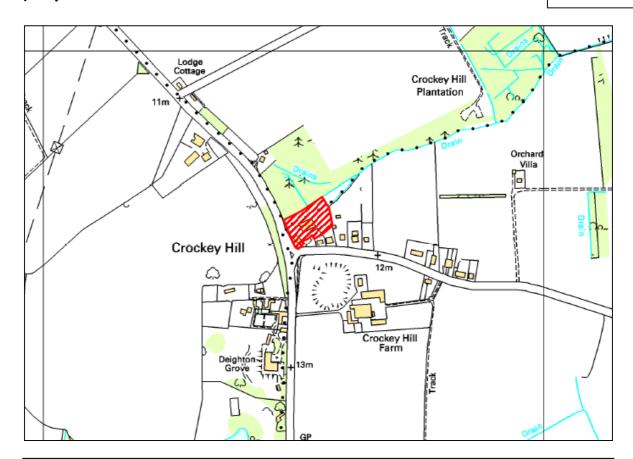

SITE NUMBER: 14

| GENERAL         |                         |          |        |
|-----------------|-------------------------|----------|--------|
| Site Reference  | 2501                    |          |        |
| Name of Site    | The Forge, Crockey Hill |          |        |
| Address         |                         |          |        |
| Ward            | Wheldrake               |          |        |
| Easting         | 462527                  | Northing | 446657 |
| Gross Site Area | 0.54                    |          |        |