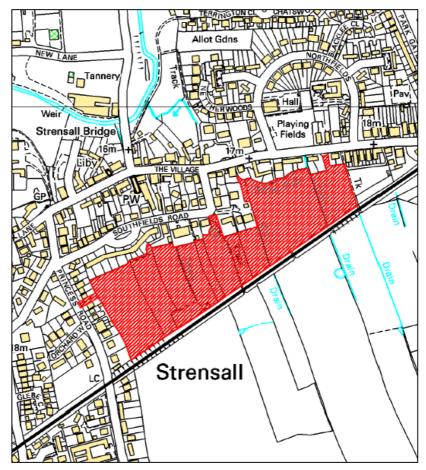

|                                                                                                                                                                                                                                                                        |                                                                                                                                                                                                                                    |                                       |                                        |                                     |         |



SITE NUMBER:

27



| GENERAL          |      |                                                     |            |                 |    |
|------------------|------|-----------------------------------------------------|------------|-----------------|----|
| Site Reference   | 253  | 2536b, 0330, 0164f, 0080                            |            |                 |    |
| Name of Site     | Bet  | ween Scarborough Railwa                             | ay and So  | uthlands Road   |    |
| Address          | Stre | ensall                                              |            |                 |    |
| Ward             | Stre | ensall                                              |            |                 |    |
| Easting          | 463  | 448.655679533 N                                     | Northing