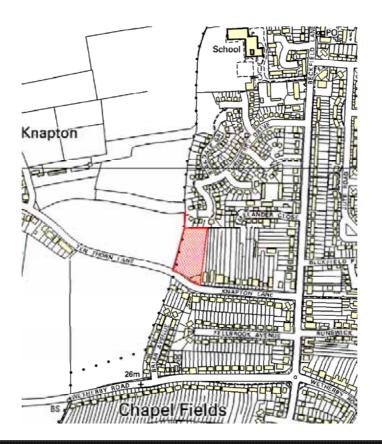

| GENERAL         |                    |          |                  |
|-----------------|--------------------|----------|------------------|
| Site Reference  | 2439               |          |                  |
| Name of Site    | Fields 6854 & 7047 |          |                  |
| Address         | Elvington          |          |                  |
| Ward            | Wheldrake          |          |                  |
| Easting         | 469700.30011315    | Northing | 447504.982286538 |
| Gross Site Area | 4.41Ha             |          |                  |

## Site Suitability

| Criteria       | Considerations                                                   |          |
|----------------|------------------------------------------------------------------|----------|
| Primary        | Not situated within the floodplain (zone 3b)                     |          |
| Constraints    | No nature conservation areas within proximity of the site        | Green    |
|                | Not within a Greenbelt Character Appraisal area                  |          |
| Location       | On the edge/ adjacent to Wheldrake village                       |          |
| Suitability    | This is a Greenfield site                                        | Amber    |
|                | Considered to be at low risk from flooding (zone 1)              |          |
| Transport and  | Insufficient access to primary schools within 400m               |          |
| Accessibility  | Good access to health care facilities within 400m                |          |
|                | Good access to convenience stores within 400m                    |          |
|                | Insufficient access to frequent bus routes (15 minute intervals) | Amber    |
|                | or less) within 800m                                             | Allibei  |
|                | Good access to non frequent bus routes within 400m               |          |
|                | No access to existing cycle route within 100m.                   |          |
|                | Transport stated would be required.                              |          |
| Geo            | No contamination issues identified.                              |          |
| Environmental  | No air quality issues identified                                 |          |
| Considerations | Full drainage assessment required.                               | Green    |
|                | No overhead power lines                                          |          |
|                | No known TPOs on site.                                           |          |
| Strategic      | This site is located within the Draft Greenbelt.                 |          |
| Policies       | This site is not classed as openspace                            |          |
|                | The site has access to amenity green space and outdoor           |          |
|                | sports facilities within PPG17 acceptable distances.             |          |
|                | This site is deficient in access to local parks, natural/semi-   | Amber    |
|                | natural green space, children's play areas, allotments, City     | 7 111001 |
|                | parks and young people's facilities.                             |          |
|                | This site is not located within 50m of a listed building, a      |          |
|                | conservation Area, an Area of Archaeological Importance,         |          |
| O This         | Scheduled Ancient Monuments or a historic park and garden.       |          |

**Comments:** This site is in marginal accordance with national and regional policy as it is located on the edge/adjacent to Wheldrake village. The site has no access to a primary school within 400m but does have a convenience store and healthcare facilities within 400-800m. There is also access to a non-frequent bus route within 400m but no access to a frequent bus route within 800m or existing cycle route within 100m. The site has access to two types of openspace within PPG17 specified distances. The site has limited environmental constraints but is located within 400m of the Elvington Conservation Area. This site is located within the draft greenbelt and would therefore only come forward in line with the emerging core strategy and following a detailed evaluation of the greenbelt value.