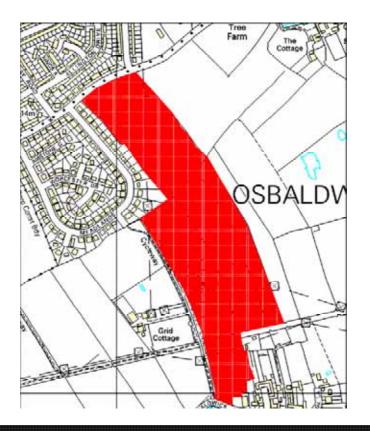

SITE NUMBER:

| GENERAL         |                            |                                |        |  |  |  |  |
|-----------------|----------------------------|--------------------------------|--------|--|--|--|--|
| Site Reference  | 0069, 0350                 |                                |        |  |  |  |  |
| Name of Site    | Land at Cranbrooks         |                                |        |  |  |  |  |
| Address         | North of North Lane, Wheld | North of North Lane, Wheldrake |        |  |  |  |  |
| Ward            | Wheldrake                  | Wheldrake                      |        |  |  |  |  |
| Easting         | 467664                     | Northing                       | 444979 |  |  |  |  |
| Gross Site Area | 3.02ha                     |                                |        |  |  |  |  |

| PLANNING STATUS  |                                                     |              |  |  |  |
|------------------|-----------------------------------------------------|--------------|--|--|--|
| Current Land use | Unmanaged grassland (use class: ag                  | gricultural) |  |  |  |
| Source of site   | Alternative site at Changes 3 / Call for            | Sites        |  |  |  |
| Site Status      | Potential site                                      | Yes          |  |  |  |
|                  | With permission                                     |              |  |  |  |
|                  | Under Construction                                  |              |  |  |  |
|                  | Completed                                           |              |  |  |  |
|                  | Excluded                                            |              |  |  |  |
| Planning Status  | Permission Type                                     | N/A          |  |  |  |
| (if applicable)  | (residential, employment, retail, mixed use, other) |              |  |  |  |
| ( -  -           | Application Reference                               | N/A          |  |  |  |
|                  | Date permitted                                      | N/A          |  |  |  |
|                  | Expiry date                                         | N/A          |  |  |  |
|                  | Date development started                            | N/A          |  |  |  |
|                  | Number of units outstanding                         | N/A          |  |  |  |
|                  | Number of units completed                           | N/A          |  |  |  |
|                  | Application not valid                               | N/A          |  |  |  |
|                  | (refused/ withdrawn/ lapsed)                        |              |  |  |  |

## Site Suitability

| Criteria       | Considerations                                                                                               |           |
|----------------|--------------------------------------------------------------------------------------------------------------|-----------|
| Primary        | Not situated within the floodplain (zone 3b)                                                                 |           |
| Constraints    | No nature conservation areas within proximity of the site                                                    | Green     |
|                | Not within a Greenbelt Character Appraisal area                                                              |           |
| Location       | On the edge/ adjacent to Wheldrake village                                                                   |           |
| Suitability    | This is a Greenfield site                                                                                    | Amber     |
|                | Considered to be at low risk from flooding (zone 1)                                                          |           |
| Transport and  | Good access to a primary schools within 400m with capacity                                                   |           |
| Accessibility  | Good access to health care facilities with 400m                                                              |           |
|                | Good access to convenience stores within 400m                                                                |           |
|                | <ul> <li>Insufficient access to frequent bus routes (15 minute intervals<br/>or less) within 800m</li> </ul> | Amber     |
|                | Good access to non frequent bus routes within 400m                                                           |           |
|                | No access to existing cycle route within 100m.                                                               |           |
|                | Transport stated would be required.                                                                          |           |
| Geo            | No contamination issues identified.                                                                          |           |
| Environmental  | No air quality issues identified                                                                             |           |
| Considerations | Full drainage assessment required.                                                                           | Green     |
|                | No overhead power lines                                                                                      |           |
|                | No known TPOs on site.                                                                                       |           |
| Strategic      | This site is located within the Draft Greenbelt.                                                             |           |
| Policies       | This site is not classed as openspace                                                                        |           |
|                | The site has access to children's play areas and outdoor                                                     |           |
|                | sports facilities within PPG17 acceptable distances.                                                         |           |
|                | This site is deficient in access to local parks, natural/semi-                                               | Amber     |
|                | natural green space, amenity green space, allotments, City                                                   |           |
|                | parks and young people's facilities.                                                                         |           |
|                | This site is not located within 50m of a listed building, a                                                  |           |
|                | conservation Area, an Area of Archaeological Importance,                                                     |           |
| Commentar This | Scheduled Ancient Monuments or a historic park and garden.                                                   | ugh it io |

Comments: This site is in marginal accordance with national and regional policy although it is located on the edge/adjacent to Wheldrake village. The site has a primary school with capacity within 400m and a convenience store and healthcare facilities within 400m. There is also access to a nonfrequent bus route within 400m but no access to a frequent bus route within 800m or existing cycle route within 100m. The site has access to three type of openspace within PPG17 specified distances. The site has limited environmental constraints but is located within the Wheldrake Conservation Area, which would not preclude development, but any development should be sensitive to this. This site is located within the draft greenbelt and would therefore only come forward in line with the emerging core strategy and following a detailed evaluation of the greenbelt value.

**Recommendation:** This site is **suitable** for residential development but is located within the Draft Greenbelt and would therefore only come forward in line with the emerging core strategy and following a detailed evaluation of the greenbelt value.