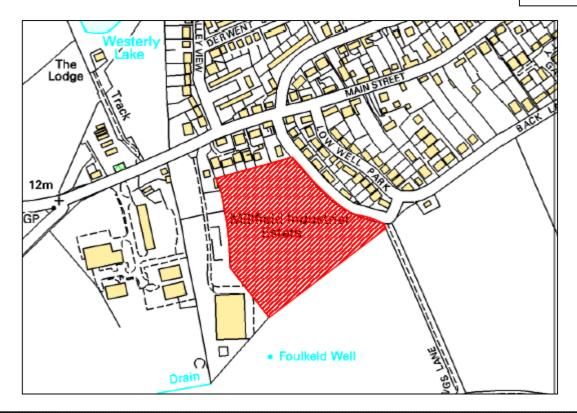

# Appendix 13: Sites located within the Draft Greenbelt

SITE NUMBER:

1

| GENERAL         |                           |          |             |
|-----------------|---------------------------|----------|-------------|
| Site Reference  | 0618b, 2492               |          |             |
| Name of Site    | Adjacent Middlewood Close | ;        |             |
| Address         | Rufforth                  |          |             |
| Ward            | Rural West York           |          |             |
| Easting         | 452,774.36                | Northing | 451,748.558 |
| Gross Site Area | 0.99                      |          |             |

## Site Suitability

| Criteria       | Considerations                                                 |         |
|----------------|----------------------------------------------------------------|---------|
| Primary        | Not situated within the floodplain (zone 3b)                   |         |
| Constraints    | No nature conservation areas within proximity of the site      | Green   |
|                | Not within a Greenbelt Character Appraisal area                |         |
| Location       | On the edge/ adjacent to Rufforth village                      |         |
| Suitability    | This is a Greenfield site                                      | Amber   |
|                | Considered to be at low risk from flooding (zone 1)            |         |
| Transport and  | Good access to a primary schools within 400m with capacity     |         |
| Accessibility  | No access to health care facilities within 800m                |         |
|                | Access to convenience stores within 400-800m                   |         |
|                | No access to frequent bus routes (15 minute intervals or less) | Amber   |
|                | within 800m                                                    | Allibei |
|                | Good access to non frequent bus routes within 400m             |         |
|                | No access to existing cycle route within 100m.                 |         |
|                | Transport statement would be required.                         |         |
| Geo            | No contamination issues identified.                            |         |
| Environmental  | No air quality issues identified                               |         |
| Considerations | Full drainage assessment required.                             | Amber   |
|                | No overhead power lines                                        |         |
|                | No known TPOs on site.                                         |         |
| Strategic      | This site is located within the Draft Greenbelt.               |         |
| Policies       | This site is not classed as openspace                          |         |
|                | The site has access to children's play areas, allotments and   |         |
|                | outdoor sports facilities within PPG17 acceptable distances.   |         |
|                | This site is deficient in access to local parks, natural/semi- | Amber   |
|                | natural green space, amenity green space, city parks and       | 7       |
|                | young people's facilities.                                     |         |
|                | This site is not located within 50m of a listed building,      |         |
|                | Conservation Area an Area of Archaeological Importance,        |         |
| A 1 TI:        | Scheduled Ancient Monuments or a historic park and garden.     | 1 16 1  |

**Comments:** This site is in marginal accordance with national and regional policy although it is located on the edge/adjacent to Rufforth village. The site has a primary school with capacity within 400m and access to a grocery store within 400-800m. There is no access to a frequent bus route or an existing cycle route but there is access to a non frequent bus route within 400m. The site has access to 3 types of openspace within PPG17 specified distances and has no historical constraints. This site is located within the draft greenbelt however and would therefore only come forward in line with the emerging core strategy and following a detailed evaluation of the greenbelt value.