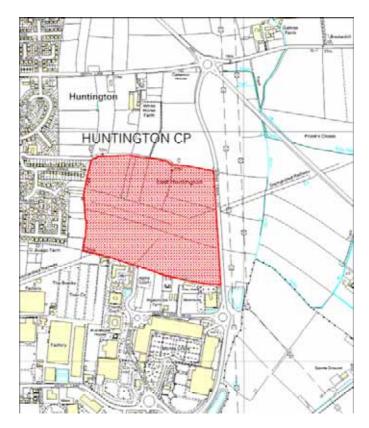

SITE NUMBER: 14

| GENERAL         |                         |          |        |
|-----------------|-------------------------|----------|--------|
| Site Reference  | 2501                    |          |        |
| Name of Site    | The Forge, Crockey Hill |          |        |
| Address         |                         |          |        |
| Ward            | Wheldrake               |          |        |
| Easting         | 462527                  | Northing | 446657 |
| Gross Site Area | 0.54                    |          |        |