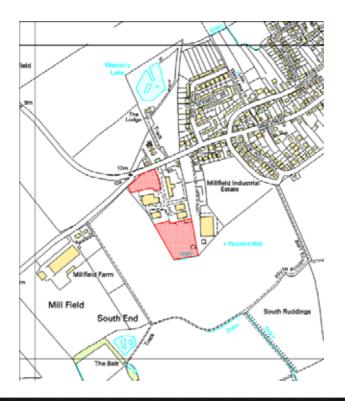

| GENERAL         |                    |          |                  |
|-----------------|--------------------|----------|------------------|
| Site Reference  | 2439               |          |                  |
| Name of Site    | Fields 6854 & 7047 |          |                  |
| Address         | Elvington          |          |                  |
| Ward            | Wheldrake          |          |                  |
| Easting         | 469700.30011315    | Northing | 447504.982286538 |
| Gross Site Area | 4.41Ha             |          |                  |

| PLANNING STATUS                 |                                                                     |                                      |  |  |  |  |
|---------------------------------|---------------------------------------------------------------------|--------------------------------------|--|--|--|--|
| Current Land use                | Agriculture (use class: agriculture)                                | Agriculture (use class: agriculture) |  |  |  |  |
| Source of site                  | Call for sites                                                      |                                      |  |  |  |  |
| Site Status                     | Potential site                                                      | Yes                                  |  |  |  |  |
|                                 | With permission                                                     |                                      |  |  |  |  |
|                                 | Under Construction                                                  |                                      |  |  |  |  |
|                                 | Completed                                                           |                                      |  |  |  |  |
|                                 | Excluded                                                            |                                      |  |  |  |  |
| Planning Status (if applicable) | Permission Type (residential, employment, retail, mixed use, other) | N/A                                  |  |  |  |  |
| (ii applicable)                 | Application Reference                                               | N/A                                  |  |  |  |  |
|                                 | Date permitted                                                      | N/A                                  |  |  |  |  |
|                                 | Expiry date                                                         | N/a                                  |  |  |  |  |
|                                 | Date development started                                            | N/A                                  |  |  |  |  |
|                                 | Number of units outstanding                                         | N/A                                  |  |  |  |  |
|                                 | Number of units completed                                           | N/A                                  |  |  |  |  |
|                                 | Application not valid                                               | N/A                                  |  |  |  |  |
|                                 | (refused/ withdrawn/ lapsed)                                        |                                      |  |  |  |  |

## Site Suitability

| Criteria       | Considerations                                                   |          |
|----------------|------------------------------------------------------------------|----------|
| Primary        | Not situated within the floodplain (zone 3b)                     |          |
| Constraints    | No nature conservation areas within proximity of the site        | Green    |
|                | Not within a Greenbelt Character Appraisal area                  |          |
| Location       | On the edge/ adjacent to Wheldrake village                       |          |
| Suitability    | This is a Greenfield site                                        | Amber    |
|                | Considered to be at low risk from flooding (zone 1)              |          |
| Transport and  | Insufficient access to primary schools within 400m               |          |
| Accessibility  | Good access to health care facilities within 400m                |          |
|                | Good access to convenience stores within 400m                    |          |
|                | Insufficient access to frequent bus routes (15 minute intervals) | Amber    |
|                | or less) within 800m                                             | Allibei  |
|                | Good access to non frequent bus routes within 400m               |          |
|                | No access to existing cycle route within 100m.                   |          |
|                | Transport stated would be required.                              |          |
| Geo            | No contamination issues identified.                              |          |
| Environmental  | No air quality issues identified                                 |          |
| Considerations | Full drainage assessment required.                               | Green    |
|                | No overhead power lines                                          |          |
|                | No known TPOs on site.                                           |          |
| Strategic      | This site is located within the Draft Greenbelt.                 |          |
| Policies       | This site is not classed as openspace                            |          |
|                | The site has access to amenity green space and outdoor           |          |
|                | sports facilities within PPG17 acceptable distances.             |          |
|                | This site is deficient in access to local parks, natural/semi-   | Amber    |
|                | natural green space, children's play areas, allotments, City     | 7 111001 |
|                | parks and young people's facilities.                             |          |
|                | This site is not located within 50m of a listed building, a      |          |
|                | conservation Area, an Area of Archaeological Importance,         |          |
| O This         | Scheduled Ancient Monuments or a historic park and garden.       |          |

**Comments:** This site is in marginal accordance with national and regional policy as it is located on the edge/adjacent to Wheldrake village. The site has no access to a primary school within 400m but does have a convenience store and healthcare facilities within 400-800m. There is also access to a non-frequent bus route within 400m but no access to a frequent bus route within 800m or existing cycle route within 100m. The site has access to two types of openspace within PPG17 specified distances. The site has limited environmental constraints but is located within 400m of the Elvington Conservation Area. This site is located within the draft greenbelt and would therefore only come forward in line with the emerging core strategy and following a detailed evaluation of the greenbelt value.

**Recommendation:** This site is **suitable** for residential development but is located within the Draft Greenbelt and would therefore only come forward in line with the emerging core strategy and following a detailed evaluation of the greenbelt value.