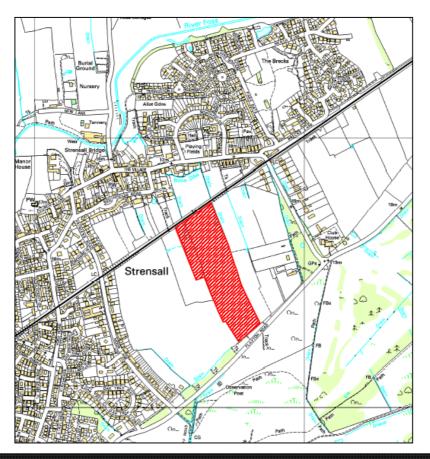

SITE NUMBER:

| GENERAL         |                            |                                |        |  |  |  |  |
|-----------------|----------------------------|--------------------------------|--------|--|--|--|--|
| Site Reference  | 0069, 0350                 |                                |        |  |  |  |  |
| Name of Site    | Land at Cranbrooks         |                                |        |  |  |  |  |
| Address         | North of North Lane, Wheld | North of North Lane, Wheldrake |        |  |  |  |  |
| Ward            | Wheldrake                  | Wheldrake                      |        |  |  |  |  |
| Easting         | 467664                     | Northing                       | 444979 |  |  |  |  |
| Gross Site Area | 3.02ha                     |                                |        |  |  |  |  |

| PLANNING STATUS  |                                                     |              |  |  |  |
|------------------|-----------------------------------------------------|--------------|--|--|--|
| Current Land use | Unmanaged grassland (use class: ag                  | gricultural) |  |  |  |
| Source of site   | Alternative site at Changes 3 / Call for            | Sites        |  |  |  |
| Site Status      | Potential site                                      | Yes          |  |  |  |
|                  | With permission                                     |              |  |  |  |
|                  | Under Construction                                  |              |  |  |  |
|                  | Completed                                           |              |  |  |  |
|                  | Excluded                                            |              |  |  |  |
| Planning Status  | Permission Type                                     | N/A          |  |  |  |
| (if applicable)  | (residential, employment, retail, mixed use, other) |              |  |  |  |
| ( -  -           | Application Reference                               | N/A          |  |  |  |
|                  | Date permitted                                      | N/A          |  |  |  |
|                  | Expiry date                                         | N/A          |  |  |  |
|                  | Date development started                            | N/A          |  |  |  |
|                  | Number of units outstanding                         | N/A          |  |  |  |
|                  | Number of units completed                           | N/A          |  |  |  |
|                  | Application not valid                               | N/A          |  |  |  |
|                  | (refused/ withdrawn/ lapsed)                        |              |  |  |  |

## Site Suitability

| Criteria       | Considerations                                                                                               |           |
|----------------|--------------------------------------------------------------------------------------------------------------|-----------|
| Primary        | Not situated within the floodplain (zone 3b)                                                                 |           |
| Constraints    | No nature conservation areas within proximity of the site                                                    | Green     |
|                | Not within a Greenbelt Character Appraisal area                                                              |           |
| Location       | On the edge/ adjacent to Wheldrake village                                                                   |           |
| Suitability    | This is a Greenfield site                                                                                    | Amber     |
|                | Considered to be at low risk from flooding (zone 1)                                                          |           |
| Transport and  | Good access to a primary schools within 400m with capacity                                                   |           |
| Accessibility  | Good access to health care facilities with 400m                                                              |           |
|                | Good access to convenience stores within 400m                                                                |           |
|                | <ul> <li>Insufficient access to frequent bus routes (15 minute intervals<br/>or less) within 800m</li> </ul> | Amber     |
|                | Good access to non frequent bus routes within 400m                                                           |           |
|                | No access to existing cycle route within 100m.                                                               |           |
|                | Transport stated would be required.                                                                          |           |
| Geo            | No contamination issues identified.                                                                          |           |
| Environmental  | No air quality issues identified                                                                             |           |
| Considerations | Full drainage assessment required.                                                                           | Green     |
|                | No overhead power lines                                                                                      |           |
|                | No known TPOs on site.                                                                                       |           |
| Strategic      | This site is located within the Draft Greenbelt.                                                             |           |
| Policies       | This site is not classed as openspace                                                                        |           |
|                | The site has access to children's play areas and outdoor                                                     |           |
|                | sports facilities within PPG17 acceptable distances.                                                         |           |
|                | This site is deficient in access to local parks, natural/semi-                                               | Amber     |
|                | natural green space, amenity green space, allotments, City                                                   |           |
|                | parks and young people's facilities.                                                                         |           |
|                | This site is not located within 50m of a listed building, a                                                  |           |
|                | conservation Area, an Area of Archaeological Importance,                                                     |           |
| Commentar This | Scheduled Ancient Monuments or a historic park and garden.                                                   | ugh it io |

Comments: This site is in marginal accordance with national and regional policy although it is located on the edge/adjacent to Wheldrake village. The site has a primary school with capacity within 400m and a convenience store and healthcare facilities within 400m. There is also access to a nonfrequent bus route within 400m but no access to a frequent bus route within 800m or existing cycle route within 100m. The site has access to three type of openspace within PPG17 specified distances. The site has limited environmental constraints but is located within the Wheldrake Conservation Area, which would not preclude development, but any development should be sensitive to this. This site is located within the draft greenbelt and would therefore only come forward in line with the emerging core strategy and following a detailed evaluation of the greenbelt value.

**Recommendation:** This site is **suitable** for residential development but is located within the Draft Greenbelt and would therefore only come forward in line with the emerging core strategy and following a detailed evaluation of the greenbelt value.