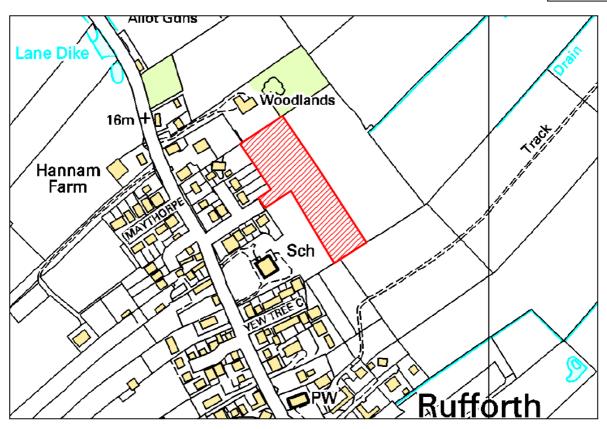

# Appendix 13: Sites located within the Draft Greenbelt

SITE NUMBER:

1

| GENERAL         |                           |          |             |
|-----------------|---------------------------|----------|-------------|
| Site Reference  | 0618b, 2492               |          |             |
| Name of Site    | Adjacent Middlewood Close | ;        |             |
| Address         | Rufforth                  |          |             |
| Ward            | Rural West York           |          |             |
| Easting         | 452,774.36                | Northing | 451,748.558 |
| Gross Site Area | 0.99                      |          |             |

## Site Suitability

| Criteria       | Considerations                                                 |         |
|----------------|----------------------------------------------------------------|---------|
| Primary        | Not situated within the floodplain (zone 3b)                   |         |
| Constraints    | No nature conservation areas within proximity of the site      | Green   |
|                | Not within a Greenbelt Character Appraisal area                |         |
| Location       | On the edge/ adjacent to Rufforth village                      |         |
| Suitability    | This is a Greenfield site                                      | Amber   |
|                | Considered to be at low risk from flooding (zone 1)            |         |
| Transport and  | Good access to a primary schools within 400m with capacity     |         |
| Accessibility  | No access to health care facilities within 800m                |         |
|                | Access to convenience stores within 400-800m                   |         |
|                | No access to frequent bus routes (15 minute intervals or less) | Amber   |
|                | within 800m                                                    | Allibei |
|                | Good access to non frequent bus routes within 400m             |         |
|                | No access to existing cycle route within 100m.                 |         |
|                | Transport statement would be required.                         |         |
| Geo            | No contamination issues identified.                            |         |
| Environmental  | No air quality issues identified                               |         |
| Considerations | Full drainage assessment required.                             | Amber   |
|                | No overhead power lines                                        |         |
|                | No known TPOs on site.                                         |         |
| Strategic      | This site is located within the Draft Greenbelt.               |         |
| Policies       | This site is not classed as openspace                          |         |
|                | The site has access to children's play areas, allotments and   |         |
|                | outdoor sports facilities within PPG17 acceptable distances.   |         |
|                | This site is deficient in access to local parks, natural/semi- | Amber   |
|                | natural green space, amenity green space, city parks and       | 7       |
|                | young people's facilities.                                     |         |
|                | This site is not located within 50m of a listed building,      |         |
|                | Conservation Area an Area of Archaeological Importance,        |         |
| A 1 TI:        | Scheduled Ancient Monuments or a historic park and garden.     | 1 16 1  |

**Comments:** This site is in marginal accordance with national and regional policy although it is located on the edge/adjacent to Rufforth village. The site has a primary school with capacity within 400m and access to a grocery store within 400-800m. There is no access to a frequent bus route or an existing cycle route but there is access to a non frequent bus route within 400m. The site has access to 3 types of openspace within PPG17 specified distances and has no historical constraints. This site is located within the draft greenbelt however and would therefore only come forward in line with the emerging core strategy and following a detailed evaluation of the greenbelt value.

**Recommendation:** This site is **suitable** for residential development but is located within the Draft Greenbelt and would therefore only come forward in line with the emerging core strategy and following a detailed evaluation of the greenbelt value.