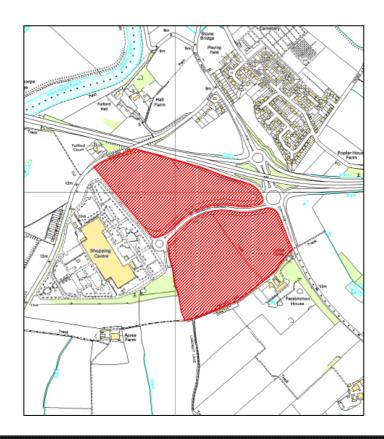

| GENERAL         |                    |          |                  |
|-----------------|--------------------|----------|------------------|
| Site Reference  | 2439               |          |                  |
| Name of Site    | Fields 6854 & 7047 |          |                  |
| Address         | Elvington          |          |                  |
| Ward            | Wheldrake          |          |                  |
| Easting         | 469700.30011315    | Northing | 447504.982286538 |
| Gross Site Area | 4.41Ha             |          |                  |

**Comments:** This site is in marginal accordance with national and regional policy as it is located on the edge/adjacent to Wheldrake village. The site has no access to a primary school within 400m but does have a convenience store and healthcare facilities within 400-800m. There is also access to a non-frequent bus route within 400m but no access to a frequent bus route within 800m or existing cycle route within 100m. The site has access to two types of openspace within PPG17 specified distances. The site has limited environmental constraints but is located within 400m of the Elvington Conservation Area. This site is located within the draft greenbelt and would therefore only come forward in line with the emerging core strategy and following a detailed evaluation of the greenbelt value.

**Recommendation:** This site is **suitable** for residential development but is located within the Draft Greenbelt and would therefore only come forward in line with the emerging core strategy and following a detailed evaluation of the greenbelt value.